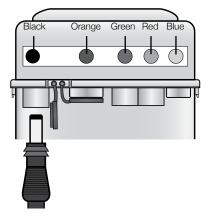

## Connecting Solar Panel to Rechargeable Battery

NOTE: Fountain and battery are not included with solar panel assembly.

**Step 1:** Remove the compartment door on your fountain.

**Step 2:** Connect the solar panel cable to the battery using the diagram below.

Step 3: Close the compartment door, leaving the cord of the solar panel coming out of the small opening in the compartment door.

Connect the black cord of the solar panel to the black labeled receptacle.