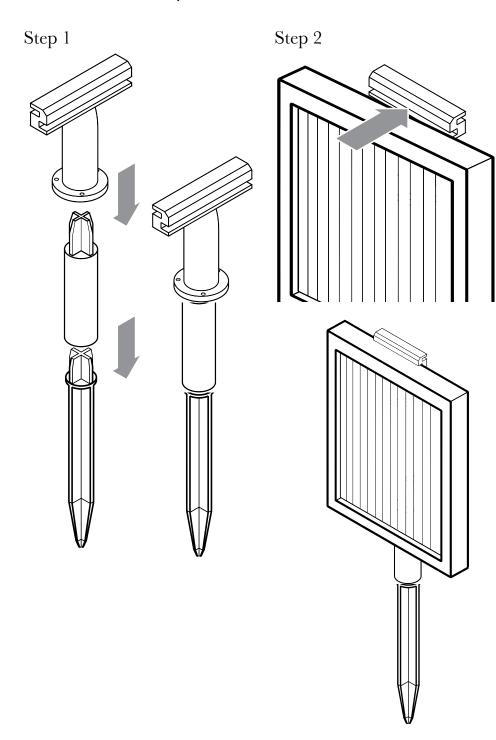

## Solar Panel Assembly

## Solar Panel Installation

Make sure to place the solar panel in a spot that gets plenty of sun to power your fountain.

Push the stake assembly into soft dirt until the stake assembly, with solar panel attached, can securely stand upright.