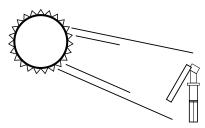

## Solar Panel Installation

Make sure to place the solar panel in a spot that gets plenty of sun to power your fountain.

Push the stake assembly into soft dirt until the stake assembly, with solar panel attached, can securely stand upright.

Always angle the solar panel towards the sun to maximize exposure to sunlight required to power the fountain.

To ensure optimal power and sunlight hitting your fountain's solar panel, you may need to rotate or turn the solar panel towards the sun throughout the day.