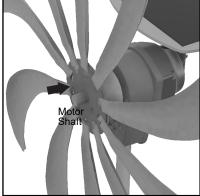

**5.** Insert the Motor Inset inside the Motor Base. Rotate the Motor so the Clip hole at the bottom aligns with the Motor Inset hole. Insert the Motor Clip