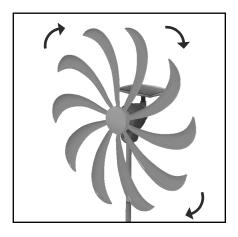

## 6. Center the Blades on the Motor Shaft and press towards the Motor.

7. Put the Cap on the Motor Shaft:

Blades will spin clockkwise by wind and solar power/motor. The wind can spin it counter clockwise but less likely. DO NOT FORCIBLY SPIN THE BLADES