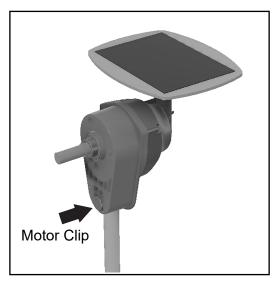

**5.** Insert the Motor Inset inside the Motor Base. Rotate the Motor so the Clip hole at the bottom aligns with the Motor Inset hole. Insert the Motor Clip