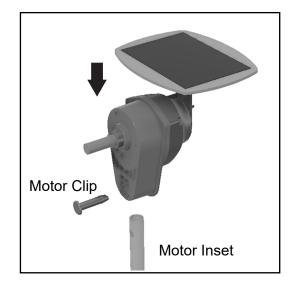

**5.** Insert the Motor Inset inside the Motor Base. Rotate the Motor so the Clip hole at the bottom aligns with the Motor Inset hole. Insert the Motor Clip