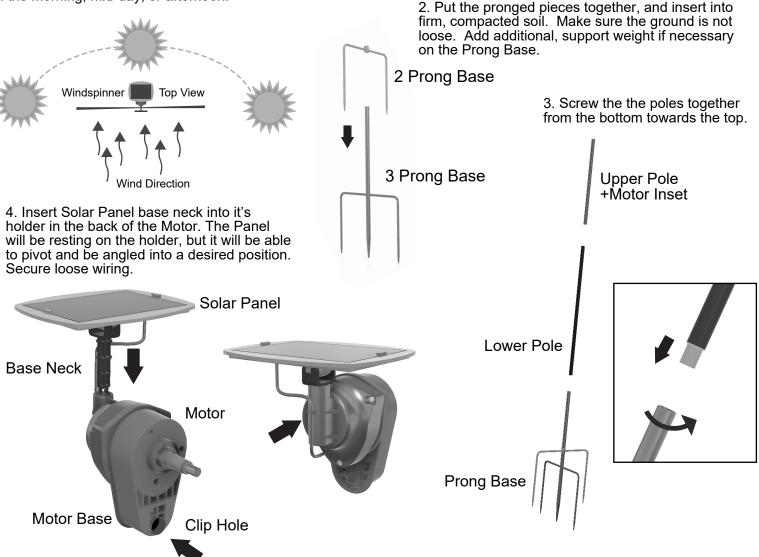

### Instructions

1. Find a good location in your yard to place your Solar Windspinner. Tip: Face the Solar Windspinner in an area where you notice prevailing wind. You will be able to adjust the Solar Panel to provide more power in the morning, mid-day, or afternoon.

## 6. Center the Blades on the Motor Shaft and press towards the Motor.

7. Put the Cap on the Motor Shaft:

Blades will spin clockkwise by wind and solar power/motor. The wind can spin it counter clockwise but less likely. DO NOT FORCIBLY SPIN THE BLADES

If desired you may rotate the Solar Panel on its base as well as angle it, side to side, or front to back to receive more sunlight.