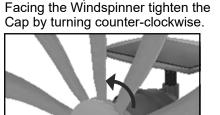

## 6. Center the Blades on the Motor Shaft and press towards the Motor.

7. Put the Cap on the Motor Shaft:

Blades will spin clockkwise by wind and solar power/motor. The wind can spin it counter clockwise but less likely. DO NOT FORCIBLY SPIN THE BLADES