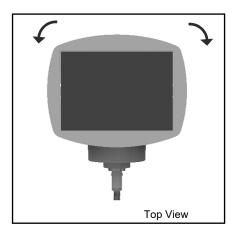

If desired you may rotate the Solar Panel on its base as well as angle it, side to side, or front to back to receive more sunlight.