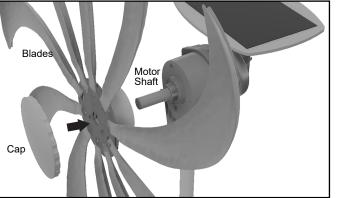

## 6. Center the Blades on the Motor Shaft and press towards the Motor.

7. Put the Cap on the Motor Shaft:

Blades will spin clockkwise by wind and solar power/motor. The wind can spin it counter clockwise but less likely. DO NOT FORCIBLY SPIN THE BLADES