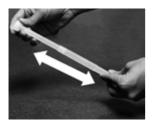

**Step 1:** Remove the silicone cap from the top of the extension tube.

**Step 2:** Attach the extension tube to the water outlet in the middle of the fountain tier. NOTE: Extension must be included.

**Step 3:** Put the Two Birds Finial over the top of the extension tube. Be careful to keep the tube centered in the hole at the top of the Two Birds Finial.