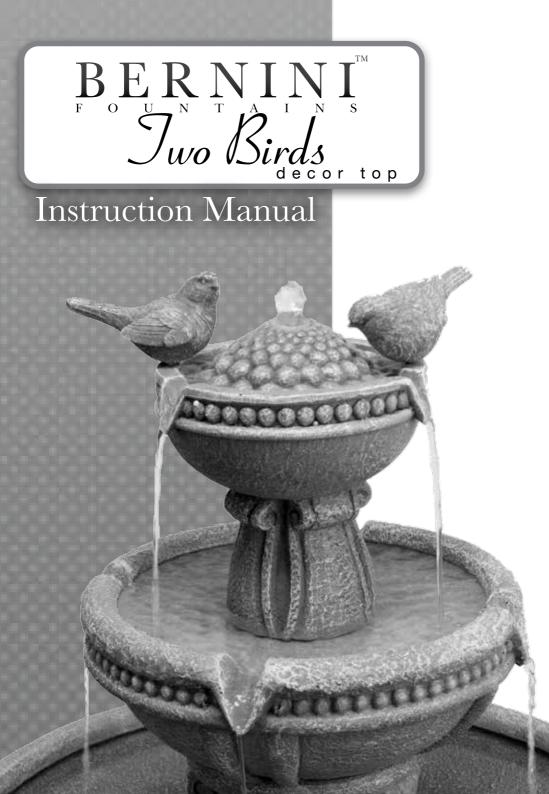

## Two Birds Decor Top Installation

To install the Two Birds Finial you will need to use the clear extension tube included with your Bernini<sup>™</sup> Fountain.

Before installing the extension tube, **pull the two** ends of the extension tube apart to about 9 inches (22.8cm).