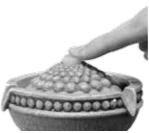

## Two Birds Decor Top Installation (continued)

**Step 5:** Replace the silicone cap on to the extension tube.

**Step 6:** Press the extension tube down until it is level with the top of the bowl of the Two Birds Finial.

**Step 6:** Align the pegs on the bottom of the two birds to the small holes on the rim of the bowl and insert to attach the birds.

At this point, your fountain should look like the image on the left. You are now finished installing the Two Birds Finial. Turn on your fountain and enjoy!