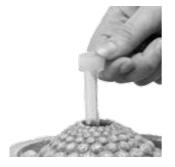

## Two Birds Decor Top Installation

To install the Two Birds Finial you will need to use the clear extension tube included with your Bernini<sup>™</sup> Fountain.

Before installing the extension tube, **pull the two** ends of the extension tube apart to about 9 inches (22.8cm).

**Step 1:** Remove the silicone cap from the top of the extension tube.

**Step 2:** Attach the extension tube to the water outlet in the middle of the fountain tier. NOTE: Extension must be included.

**Step 3:** Put the Two Birds Finial over the top of the extension tube. Be careful to keep the tube centered in the hole at the top of the Two Birds Finial.