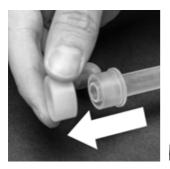

**Step 4:** The Two Birds Finial locks into place using a key system in the middle of the fountain tier. (See illustration to the right) Align the bottom of the finial to the top of the fountain tier and twist the Two Birds Finial a quarter turn clockwise to lock it into place.

**Note:** You will notice that there are two different sized tabs on the bottom of the Two Birds Finial and there are two corresponding grooves in the top of the Fountain Tier. These tabs fit together and lock when turned clockwise.