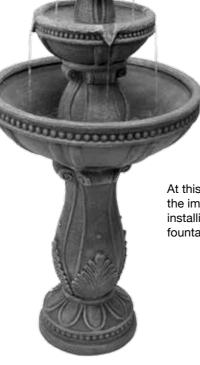

**Step 6:** Align the pegs on the bottom of the two birds to the small holes on the rim of the bowl and insert to attach the birds.

At this point, your fountain should look like the image on the left. You are now finished installing the Two Birds Finial. Turn on your fountain and enjoy!