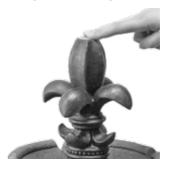

**Step 4:** The Fleur de Lis Finial locks into place using a key system in the middle of the fountain tier. (See illustration to the right) Align the bottom of the finial to the top of the fountain tier and twist the Fleur de Lis Finial a quarter turn clockwise to lock it into place.

Bottom of Fleur de Lis Finial

**Top of Fountain Tier** 

**Note:** You will notice that there are two different sized tabs on the bottom of the Fleur de Lis Finial and there are two corresponding grooves in the top of the Fountain Tier. These tabs fit together and lock when turned clockwise.