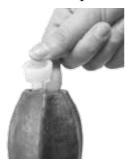

**Step 1:** Remove the silicone cap from the top of the extension tube.

**Step 2:** Attach the extension tube to the water outlet in the middle of the fountain tier. NOTE: Extension must be included.

Step 3: Put the Fleur de Lis Finial over the top of the extension tube. Be careful to keep the tube centered in the hole at the top of the Fleur de Lis Finial.