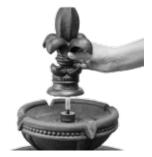

**Step 4:** The Fleur de Lis Finial locks into place using a key system in the middle of the fountain tier. (See illustration to the right) Align the bottom of the finial to the top of the fountain tier and twist the Fleur de Lis Finial a quarter turn clockwise to lock it into place.

Bottom of Fleur de Lis Finial

**Top of Fountain Tier** 

**Note:** You will notice that there are two different sized tabs on the bottom of the Fleur de Lis Finial and there are two corresponding grooves in the top of the Fountain Tier. These tabs fit together and lock when turned clockwise.