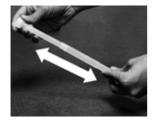

## Fleur de Lis Decor Top Installation

To install the Fleur de Lis Finial you will need to use the clear extension tube included with your Bernini™ Fountain.

Before installing the extension tube, pull the two ends of the extension tube apart to about 9 inches (22.8cm).