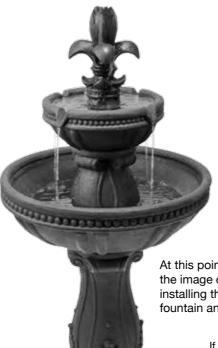

At this point, your fountain should look like the image on the left. You are now finished installing the Fleur de Lis Finial. Turn on your fountain and enjoy!