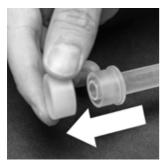

**Step 1:** Remove the silicone cap from the top of the extension tube.

**Step 2:** Attach the extension tube to the water outlet in the middle of the fountain tier. NOTE: Extension must be included.

Step 3: Put the Fleur de Lis Finial over the top of the extension tube. Be careful to keep the tube centered in the hole at the top of the Fleur de Lis Finial.