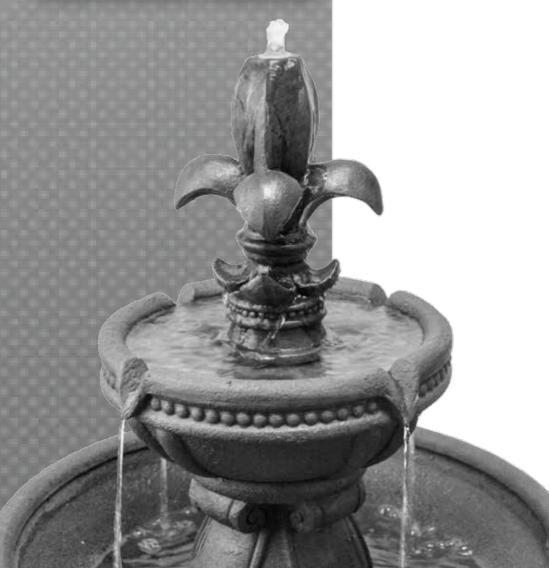

At this point, your fountain should look like the image on the left. You are now finished installing the Fleur de Lis Finial. Turn on your fountain and enjoy!