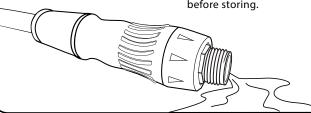

# 2 Storing your hose

You can store your Metal Garden Hose® on just about any common hose reel or simply coil your hose next to your faucet.

**TIP:** When you are finished watering with your Metal Garden Hose® It's best to release the water pressure from your hose before storing.