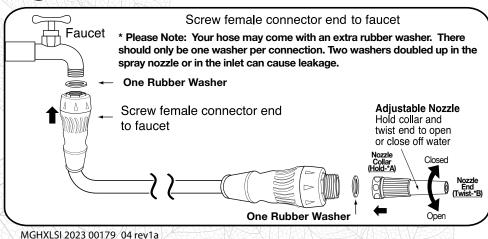

## 1 Assemble hose to faucet

### **INSTRUCTIONS:**

- 1. Remove the Metal Garden Hose® XL Series from the package and completely unravel your Metal Garden Hose® XL Series.
- 2. Attach spray nozzle (included) to the **outlet** of the Metal Garden Hose® XL Series (figure 1). *If hose drips check/tighten connection between the hose/faucet and the hose/nozzle.*
- 3. Attach the Metal Garden Hose® XL Series inlet to the water supply of your home (figure 1).
- 4. Turn on the tap from your home's water supply to the Metal Garden Hose® XL Series.
- 5. When using the nozzle to turn off and on the water DO NOT OVER TIGHTEN. To use the Nozzle correctly, hold the larger end of the nozzle and twist the smaller end to turn on, off or adjust spray. (Figure 1 \*A & \*B)