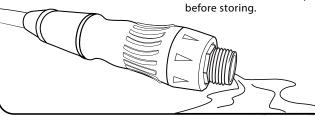

# 2 Storing your hose

You can store your Metal Garden Hose® on just about any common hose reel or simply coil your hose next to your faucet.

**TIP:** When you are finished watering with your Metal Garden Hose® It's best to release the water pressure from your hose before storing.