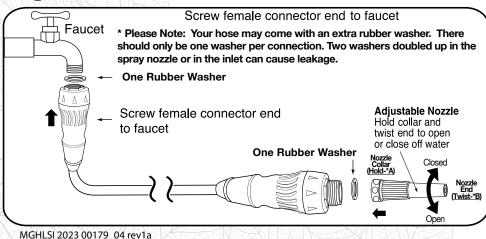

### **INSTRUCTIONS:**

- 1. Remove the Metal Garden Hose® Lite Series from the package and completely unravel your Metal Garden Hose® Lite Series.
- 2. Attach spray nozzle (included) to the **outlet** of the Metal Garden Hose® Lite Series (figure 1). *If hose drips check/tighten connection between the hose/faucet and the hose/nozzle.*
- 3. Attach the Metal Garden Hose® Lite Series inlet to the water supply of your home (figure 1).
- 4. Turn on the tap from your home's water supply to the Metal Garden Hose® Lite Series.
- 5. When using the nozzle to turn off and on the water DO NOT OVER TIGHTEN. To use the Nozzle correctly, hold the larger end of the nozzle and twist the smaller end to turn on, off or adjust spray. (Figure 1 \*A & \*B)

### 1 Assemble hose to faucet