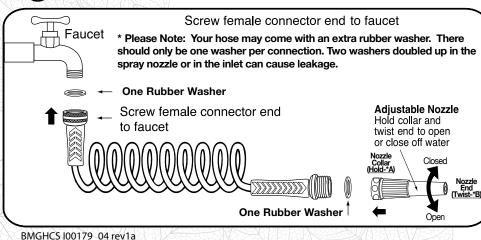

### **INSTRUCTIONS:**

- 1. Remove the Metal Garden Hose® Coiled Series from the package.
- 2. Attach spray nozzle (included) to the **outlet** of the Metal Garden Hose® Coiled Series (figure 1).
- 3. Attach the Metal Garden Hose® Coiled Series **inlet** to the water supply of your home (figure 1).
- 4. Turn on the tap from your home's water supply to the Metal Garden Hose® Coiled Series.
- 5. When using the nozzle to turn off and on the water DO NOT OVER TIGHTEN. To use the Nozzle correctly, hold the larger end of the nozzle and twist the smaller end to turn on, off or adjust spray. (Figure 1 \*A & \*B)

### 1) Assemble hose to faucet