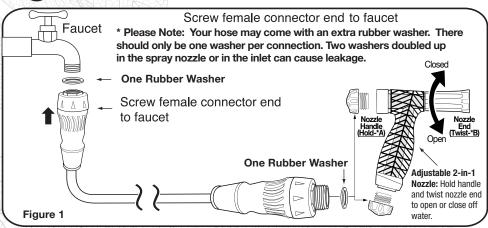

### INSTRUCTIONS:

MGHCSI 00179 04 2023 rev1a

- 1. Remove the Metal Garden Hose® Compact Series from the package and completely unravel your Metal Garden Hose® Compact Series.
- 2. The nozzle comes attached on the **outlet** of the Metal Garden Hose® Compact Series (figure 1). please re-tighten the attached spray nozzle as it may have loosened in shipping. DO NOT OVERTIGHTEN (figure 1). *If hose drips check/tighten connection between the hose/faucet and the hose/nozzle.*
- 3. Attach the Metal Garden Hose® Compact Series **inlet** to the water supply of your home (figure 1).
- 4. Turn on the tap from your home's water supply to the Metal Garden Hose® Compact Series.
- 5. When using the nozzle to turn off and on the water DO NOT OVER TIGHTEN. To use the Nozzle correctly, hold the handle of the nozzle and twist the Nozzle end to turn on, off or adjust spray. (Figure 1 \*A & \*B)

# 1 Assemble hose to faucet