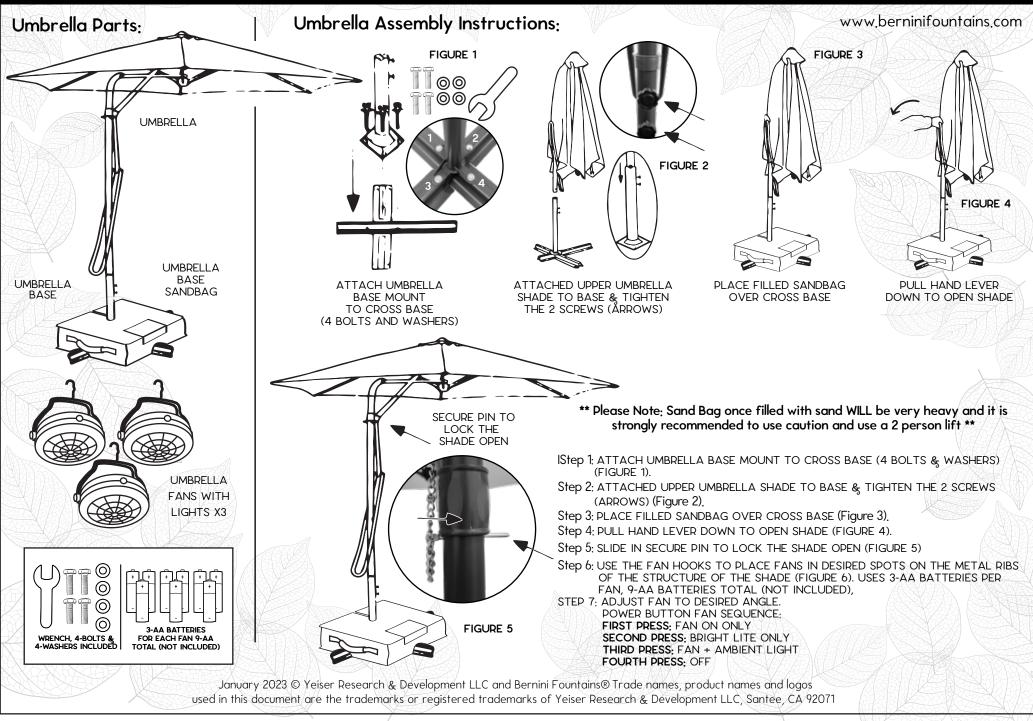

#### **Umbrella Assembly Instructions:** www.berninifountains.com BASE SANDBAG OPEN SANDBAG FLAP AND POUR IN ALL PURPOSE SAND (75 LBS MAX) HOOK & LOOP/ Scan this QR code for BUČKLE the latest version of these instructions ADUSTABI F USE THE FAN HOOKS TO PLACE ANGLE FANS IN DESIRED SPOTS ON THE METAL RIBS OF THE STRUCTURE OF THE SHADE EACH FAN USES 3 AA **BATTERIES 9 AA BATTERIES** TOTAL (NOT INCLUDED) POWER BUTTON FAN SEQUENCE: USE HANDLES ON FIRST PRESS. FAN ON ONLY EACH SIDE TO SECOND PRESS: BRIGHT LITE ONLY MOVE AND LIFT THIRD PRESS: FAN + AMBIENT LIGHT FIGURE 6 (2 PERSON LIFT RECOMMENDED) FIGURE 7 FOURTH PRESS: OFF