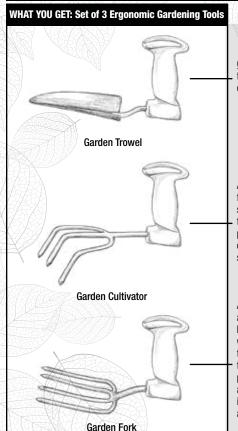

### **Ergonomic Garden Tools Uses:**

Garden Trowels are used for digging small holes for planting bulbs, annuals or perennials. They can also be used to dig up weeds.

A Garden Cultivator. This garden tool is designed for weeding and loosening the surface of your soil. A Garden Cultivator is a gardening tool that is used to turn the soil where you plan on planting and for removing weeds. In small flower or vegetable gardens, it can also be used like a small plow to dig the planting rows.

A Garden Fork is good for fluffing up the surface and for lifting plants from the soil. Because they are often used for digging up weeds, hand forks are sometimes referred to as 'weeding forks'. But they are suited to many jobs around the garden, such as preparing planting holes, transplanting, aerating and mixing additives into your soil and are indispensable for leveling around border edges and tidying.