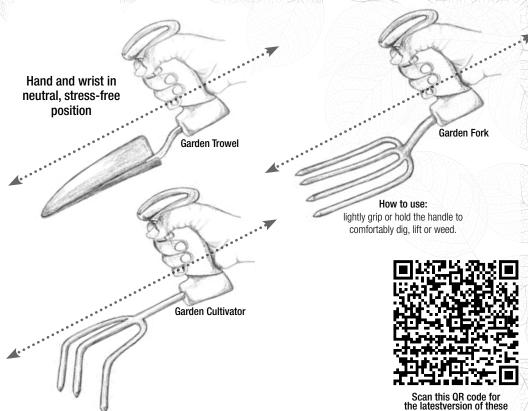

### **Ergonomic Garden Tools Uses:**

Garden Trowels are used for digging small holes for planting bulbs, annuals or perennials. They can also be used to dig up weeds.

A Garden Cultivator. This garden tool is designed for weeding and loosening the surface of your soil. A Garden Cultivator is a gardening tool that is used to turn the soil where you plan on planting and for removing weeds. In small flower or vegetable gardens, it can also be used like a small plow to dig the planting rows.

A Garden Fork is good for fluffing up the surface and for lifting plants from the soil. Because they are often used for digging up weeds, hand forks are sometimes referred to as 'weeding forks'. But they are suited to many jobs around the garden, such as preparing planting holes, transplanting, aerating and mixing additives into your soil and are indispensable for leveling around border edges and tidying.