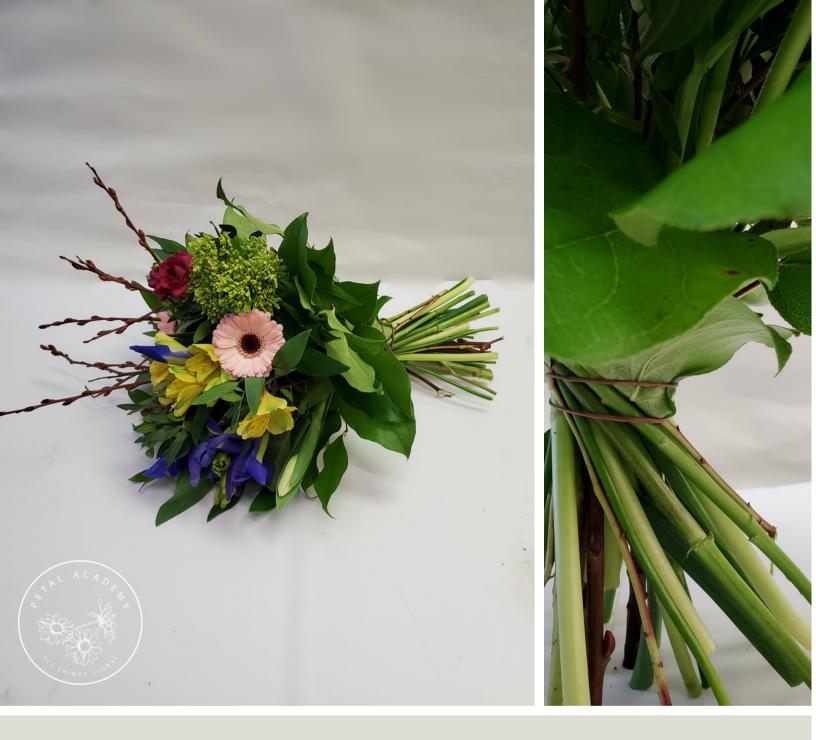

## Spring Blossom Bouquet

Learn how to spiral Hand tie a bunch of early spring favourite blooms Iris or tulips, daisy, alstromeria and willow branches // complete with disposable water box

\$100 inc shipping