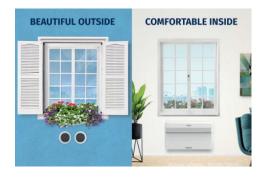

## **INSTALLATION**

As for the installation of Unico units, everything can be done from inside the house; holes and grille fitting included. No need for complicated work on external walls high up where booms or scaffolding would be required, thus saving time and money. In terms of its functions, Unico is a true technological gem, capable of programming and optimizing climate room by room as well as dehumidifying and purifying the air.

#### WHY UNICO?

Bulky outdoor units are obtrusive, noisy and unsightly. These negative characteristics become even more negative when the unit needs to be installed on a balcony or terrace. But the absence of an outdoor unit is only one of the extraordinary qualities that Unico can boast; a feature that benefits buildings and towns by respecting their aesthetics.