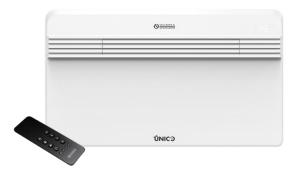

Low noise operation

Made in Italy

Full function remote with LCD display

Inverter for maximum efficiency

| SPECIFCATIONS             |                    |
|---------------------------|--------------------|
| Cooling capacity (max)    | 3.4 kW             |
| Heating capacity (max)    | 3.0 kW             |
| Dehumidification mode     | Yes                |
| Dimensions (W x H x D)    | 903 x 520 x 215 mm |
| Weight without packaging  | 39 kg              |
| Diameter of holes in wall | 202 mm             |
| Refrigerant gas/load      | R410A              |