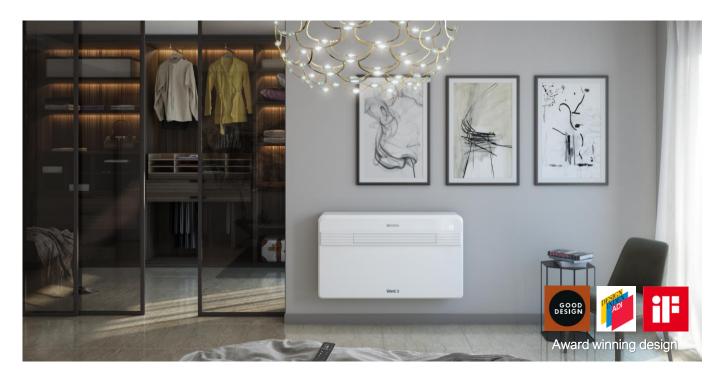

# UNICO® PRO inverter 12 HP

The most powerful air conditioner without an external unit

## **INSTALLATION**

As for the installation of Unico units, everything can be done from inside the house; holes and grille fitting included. No need for complicated work on external walls high up where booms or scaffolding would be required, thus saving time and money. In terms of its functions, Unico is a true technological gem, capable of programming and optimizing climate room by room as well as dehumidifying and purifying the air.

#### WHY UNICO?

Bulky outdoor units are obtrusive, noisy and unsightly. These negative characteristics become even more negative when the unit needs to be installed on a balcony or terrace. But the absence of an outdoor unit is only one of the extraordinary qualities that Unico can boast; a feature that benefits buildings and towns by respecting their aesthetics.

# **KEY FEATURES AND BENEFITS:**

- No outdoor compressor
- No external installation required
- Inverter for maximum efficiency
- Reverse cycle for year round comfort
- · Can be high or low wall mounted

- Ideally suited for heritage listed buildings and apartments with limited balcony space
- Conforms to current MEPS Standards
- Environmentally friendly R410A refrigerant
- Silent mode operation
- Two year residential parts and labour warranty