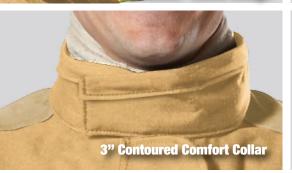

#### **All LIONExpress<sup>™</sup> Turnout Gear Features:**

- Freedom® elbow and underarm bellows design promotes natural flexing motion and optimum mobility
- LION's Exclusive Semper Dri system reduces water absorption in water wells, yoke, and bottom of legs to lighten working weight
- LION's patented ventilated trim helps guard against the potential hazards of trapped moisture
- 3" contoured comfort collar is ergonomically shaped for comfort, proper interface with other PPE and continuous protection
- Ever-Dry Reach System with 8" over-the-hand wristlets helps reduce vulnerability to water, steam and flame
- Thermoplastic zipper with hook and loop stormflap and storm fly closures
- Low-rise waist complements the natural contours of the body for increased comfort
- Reinforced knees with Lite-N-Dri™ cushioning enhance comfort and thermal protection
- Adjustable take-up straps on pants for custom fit