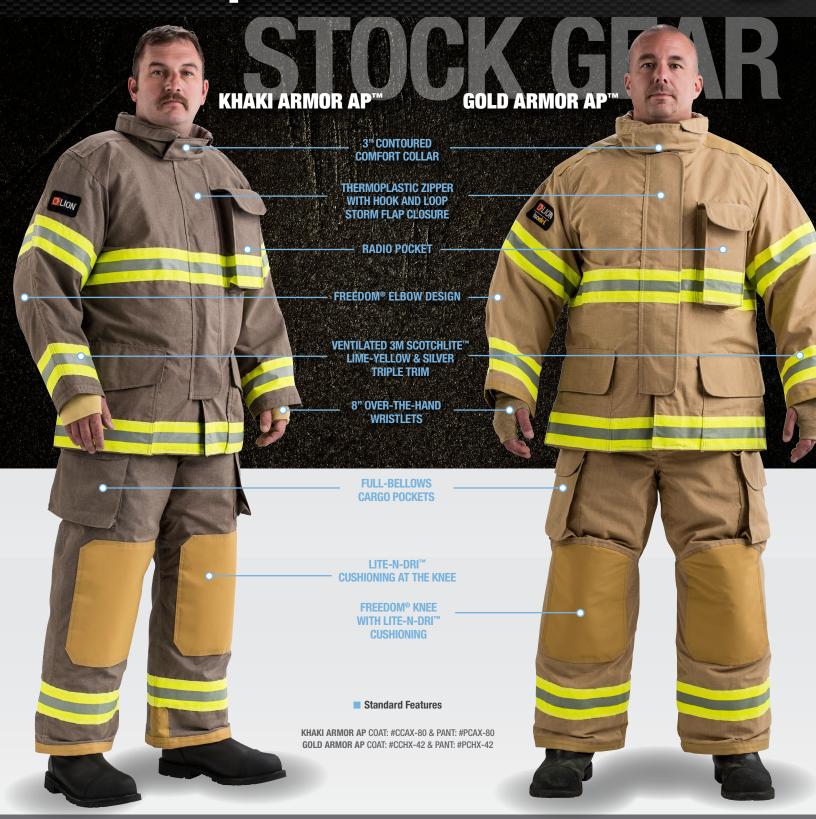

#### GOLD ARMOR AP™ LIONExpress

This LIONExpress turnout coat and pant features the Isodri Moisture Management system to keep you drier, safer, and more comfortable. In addition, the coat has a bi-swing back, underarm bellows and Freedom elbow for outstanding comfort and mobility. The low-rise pant offers a radial inseam and reinforced Freedom knee design with Lite-n-Dri cushioning for superior comfort, mobility, and protection.

- LION's patented Isodri moisture management system helps reduce working weight while keeping you drier, safer, and more comfortable than conventional turnout gear
- Bi-Swing back enhances forward mobility
- Freedom knee and radial inseam promote mobility and comfort
- 8"x8"x2" Semi-Bellows pocket lined with Kevlar twill on each side of the coat bottom
- 3.5"x9"x2" Radio Pocket lined with polycotton on the left chest
- 8"x8"x2" full-bellows pocket lined with Kevlar twill on each thigh

#### KHAKI ARMOR AP™

This LIONExpress turnout coat features a Freedom elbow and underarm bellows designed to enhance mobility and comfort. The low-rise pant offers a contoured shape with knee reinforcements and Lite-n-Dri cushioning for superior comfort, fit, and protection.

- 9"x9"x2" Semi-bellows/hand warmer combination pockets lined with Semper Dri and featuring a pull tab for easy access on each side of the coat bottom
- 3.5"x9"x2" Radio Pocket lined with polycotton on the left chest
- 10"x10"x2" full-bellows pocket lined with Kevlar twill on each thigh