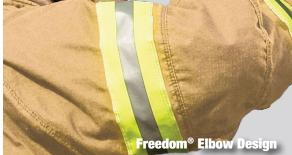

#### **All LIONExpress<sup>™</sup> Turnout Gear Features:**

- Freedom® elbow and underarm bellows design promotes natural flexing motion and optimum mobility
- LION's Exclusive Semper Dri system reduces water absorption in water wells, yoke, and bottom of legs to lighten working weight
- LION's patented ventilated trim helps guard against the potential hazards of trapped moisture
- 3" contoured comfort collar is ergonomically shaped for comfort, proper interface with other PPE and continuous protection
- Ever-Dry Reach System with 8" over-the-hand wristlets helps reduce vulnerability to water, steam and flame
- Thermoplastic zipper with hook and loop stormflap and storm fly closures
- Low-rise waist complements the natural contours of the body for increased comfort
- Reinforced knees with Lite-N-Dri™ cushioning enhance comfort and thermal protection
- Adjustable take-up straps on pants for custom fit