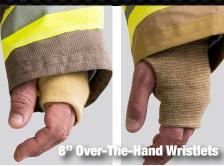

#### **All LIONExpress<sup>™</sup> Turnout Gear Features:**

- Freedom® elbow and underarm bellows design promotes natural flexing motion and optimum mobility
- LION's Exclusive Semper Dri system reduces water absorption in water wells, yoke, and bottom of legs to lighten working weight
- LION's patented ventilated trim helps guard against the potential hazards of trapped moisture
- 3" contoured comfort collar is ergonomically shaped for comfort, proper interface with other PPE and continuous protection
- Ever-Dry Reach System with 8" over-the-hand wristlets helps reduce vulnerability to water, steam and flame
- Thermoplastic zipper with hook and loop stormflap and storm fly closures
- Low-rise waist complements the natural contours of the body for increased comfort
- Reinforced knees with Lite-N-Dri™ cushioning enhance comfort and thermal protection
- Adjustable take-up straps on pants for custom fit