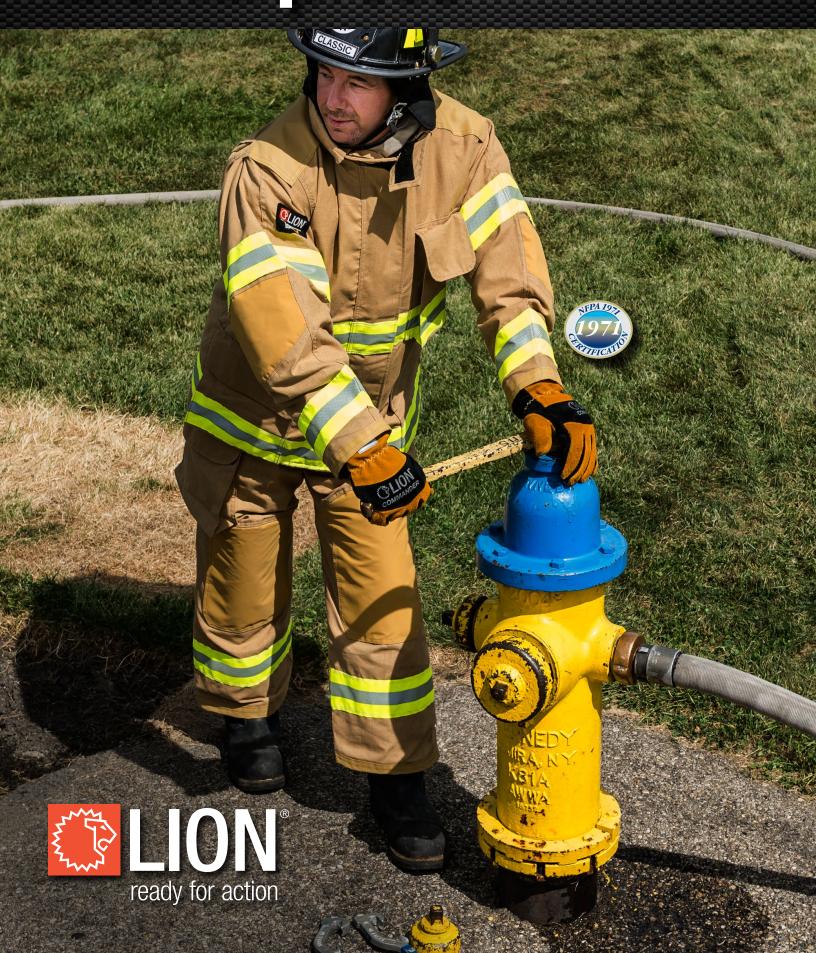

# LIONEXpress

Full-Feature, Quick-Turn Stock Turnout Gear

### Full-Feature, Quick-Turn Stock Turnout Gear