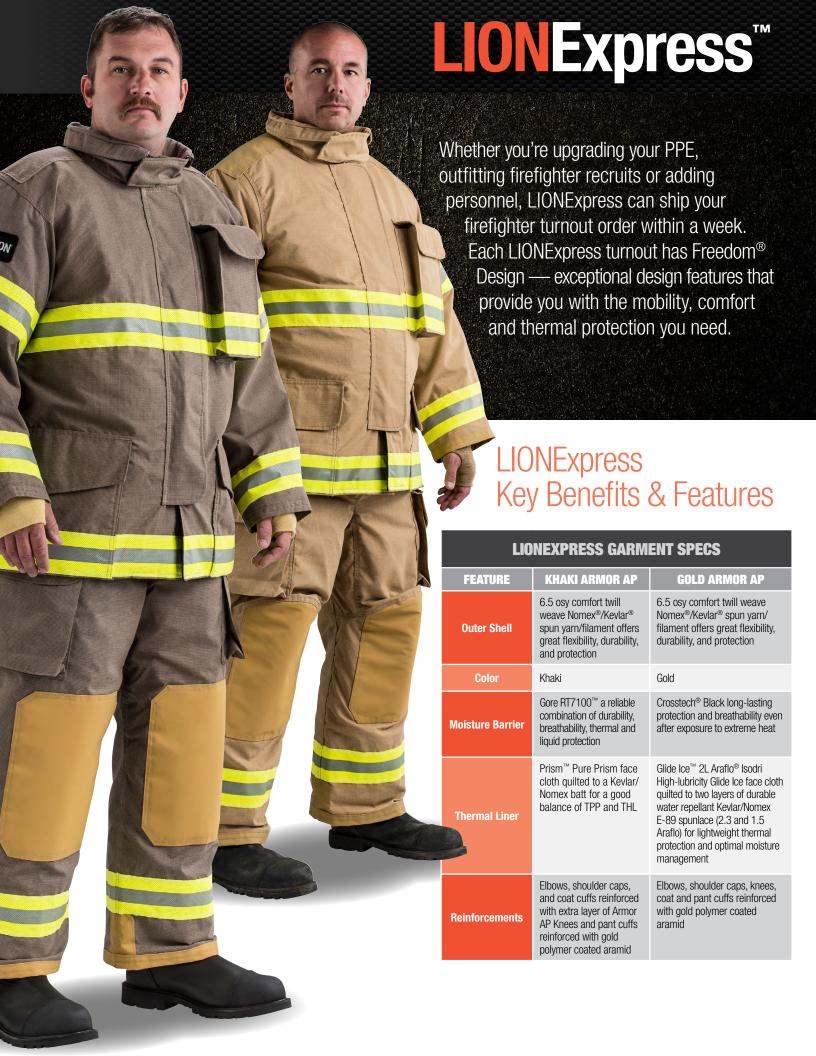

#### GOLD ARMOR AP™ LIONExpress

This LIONExpress turnout coat and pant features the Isodri Moisture Management system to keep you drier, safer, and more comfortable. In addition, the coat has a bi-swing back, underarm bellows and Freedom elbow for outstanding comfort and mobility. The low-rise pant offers a radial inseam and reinforced Freedom knee design with Lite-n-Dri cushioning for superior comfort, mobility, and protection.

- LION's patented Isodri moisture management system helps reduce working weight while keeping you drier, safer, and more comfortable than conventional turnout gear
- Bi-Swing back enhances forward mobility
- Freedom knee and radial inseam promote mobility and comfort
- 8"x8"x2" Semi-Bellows pocket lined with Kevlar twill on each side of the coat bottom
- 3.5"x9"x2" Radio Pocket lined with polycotton on the left chest
- 8"x8"x2" full-bellows pocket lined with Kevlar twill on each thigh

#### KHAKI ARMOR AP™

This LIONExpress turnout coat features a Freedom elbow and underarm bellows designed to enhance mobility and comfort. The low-rise pant offers a contoured shape with knee reinforcements and Lite-n-Dri cushioning for superior comfort, fit, and protection.

- 9"x9"x2" Semi-bellows/hand warmer combination pockets lined with Semper Dri and featuring a pull tab for easy access on each side of the coat bottom
- 3.5"x9"x2" Radio Pocket lined with polycotton on the left chest
- 10"x10"x2" full-bellows pocket lined with Kevlar twill on each thigh