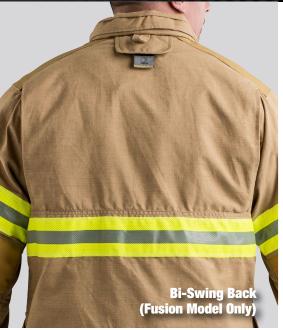

- LION's patented Isodri moisture management system helps reduce working weight while keeping you drier, safer, and more comfortable than conventional turnout gear
- Bi-Swing back enhances forward mobility
- Freedom knee and radial inseam promote mobility and comfort
- 8"x8"x2" Semi-Bellows pocket lined with Kevlar twill on each side of the coat bottom
- 3.5"x9"x2" Radio Pocket lined with polycotton on the left chest
- 8"x8"x2" full-bellows pocket lined with Kevlar twill on each thigh