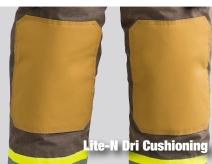

#### **All LIONExpress<sup>™</sup> Turnout Gear Features:**

- Freedom® elbow and underarm bellows design promotes natural flexing motion and optimum mobility
- LION's Exclusive Semper Dri system reduces water absorption in water wells, yoke, and bottom of legs to lighten working weight
- LION's patented ventilated trim helps guard against the potential hazards of trapped moisture
- 3" contoured comfort collar is ergonomically shaped for comfort, proper interface with other PPE and continuous protection
- Ever-Dry Reach System with 8" over-the-hand wristlets helps reduce vulnerability to water, steam and flame
- Thermoplastic zipper with hook and loop stormflap and storm fly closures
- Low-rise waist complements the natural contours of the body for increased comfort
- Reinforced knees with Lite-N-Dri™ cushioning enhance comfort and thermal protection
- Adjustable take-up straps on pants for custom fit