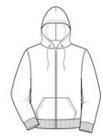

# NuBlend® Full-Zip Hooded Sweatshirt. 993M

- 8-ounce, 50/50 cotton/poly NuBlend® pillresistant fleece
- High-stitch density for a smooth-printing canvas
- Single-ply hood with tipped and knotted drawcord
- Aluminum zipper
- 1x1 rib knit cuffs and double-needle waistband
- Double-needle, overseamed neck, armholes and waistband
- Front pouch pockets
- Ash (formerly Birch)

## **CARE INSTRUCTIONS**

Machine wash cold with like colors. Use only nonchlorine bleach when needed. Tumble dry low. Do not iron or dry clean, ir decorated.

front

back