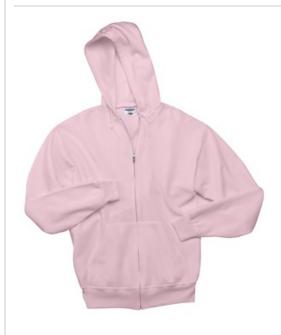

# NuBlend® Full-Zip Hooded Sweatshirt. 993M

- 8-ounce, 50/50 cotton/poly NuBlend® pillresistant fleece
- High-stitch density for a smooth-printing canvas
- Single-ply hood with tipped and knotted drawcord
- Aluminum zipper
- 1x1 rib knit cuffs and double-needle waistband
- Double-needle, overseamed neck, armholes and waistband
- Front pouch pockets
- Ash (formerly Birch)