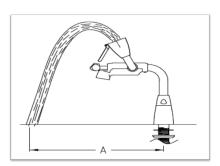

## **SPEAKMAN®**

DIMENSIONS: NOTE: 1. All dimensions are in inches (millimeters) unless otherwise specified and are subject to change without notice.

| SEF-1800-CA-SL Spray Plume Length and Flow |             |             |             |             |             |             |  |
|--------------------------------------------|-------------|-------------|-------------|-------------|-------------|-------------|--|
| Flowing Pressure                           | 30 psi      | 40 psi      | 50 psi      | 60 psi      | 70 psi      | 80 psi      |  |
|                                            | 2.07 Bar    | 2.76 Bar    | 3.45 Bar    | 4.14 Bar    | 4.83 Bar    | 5.52 Bar    |  |
| Flow Rate                                  | 2.9 gpm     | 3.1 gpm     | 2.9 gpm     | 2.9 gpm     | 2.9 gpm     | 2.9 gpm     |  |
|                                            | 11.09 L/min | 11.55 L/min | 11.13 L/min | 10.98 L/min | 10.90 L/min | 10.86 L/min |  |
| Eyewash Distance<br>Plume "A"              | 13.5"       | 14.25"      | 14.25"      | 13.75"      | 13.75"      | 13.75"      |  |
|                                            | 34.29 cm    | 36.2 cm     | 36.2 cm     | 34.93 cm    | 34.93 cm    | 34.93 cm    |  |
|                                            | 54.25 Cm    | 50.2 CITI   | 50.2 CITI   | 54.55 CITI  | 54.55 CITI  | 54.55 Cm    |  |

| SEF-1800-CA-SL-8 Spray Plume Length and Flow |             |             |             |             |             |             |  |  |
|----------------------------------------------|-------------|-------------|-------------|-------------|-------------|-------------|--|--|
| Flowing Pressure                             | 30 psi      | 40 psi      | 50 psi      | 60 psi      | 70 psi      | 80 psi      |  |  |
|                                              | 2.07 Bar    | 2.76 Bar    | 3.45 Bar    | 4.14 Bar    | 4.83 Bar    | 5.52 Bar    |  |  |
| Flow Rate                                    | 2.9 gpm     | 3.1 gpm     | 2.9 gpm     | 2.9 gpm     | 2.9 gpm     | 2.9 gpm     |  |  |
|                                              | 11.09 L/min | 11.55 L/min | 11.13 L/min | 10.98 L/min | 10.90 L/min | 10.86 L/min |  |  |
| Eyewash Distance<br>Plume "A"                | 17.0"       | 18"         | 17.5"       | 17.0"       | 17.0"       | 17.0"       |  |  |
|                                              | 43.18 cm    | 45.72 cm    | 44.45 cm    | 43.18 cm    | 43.18 cm    | 43.18 cm    |  |  |