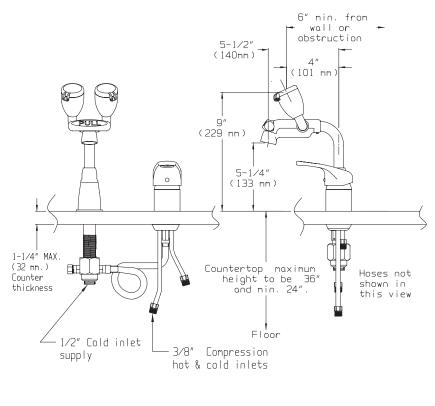

## **FAUCET FEATURES:**

- Gooseneck faucet with independently operated eyewash.
- Lead-free brass construction.
- Ceramic cartridge.
- 3/8 in. male compression connections for hot & cold inlets.
- Adjustable center of 4 in. to 6 in.
- Single handle lever with color-coded index button.
- 2.2 gpm (8.3 L/min) flow rate.

## **SPEAKMAN®**

DIMENSIONS: NOTE: 1. All dimensions are in inches (millimeters) unless otherwise specified and are subject to change without notice.

| SEF-1800-CA-SL Spray Plume Length and Flow |             |             |             |             |             |             |  |
|--------------------------------------------|-------------|-------------|-------------|-------------|-------------|-------------|--|
| Flowing Pressure                           | 30 psi      | 40 psi      | 50 psi      | 60 psi      | 70 psi      | 80 psi      |  |
|                                            | 2.07 Bar    | 2.76 Bar    | 3.45 Bar    | 4.14 Bar    | 4.83 Bar    | 5.52 Bar    |  |
| Flow Rate                                  | 2.9 gpm     | 3.1 gpm     | 2.9 gpm     | 2.9 gpm     | 2.9 gpm     | 2.9 gpm     |  |
|                                            | 11.09 L/min | 11.55 L/min | 11.13 L/min | 10.98 L/min | 10.90 L/min | 10.86 L/min |  |
| Eyewash Distance<br>Plume "A"              | 13.5"       | 14.25"      | 14.25"      | 13.75"      | 13.75"      | 13.75"      |  |
|                                            | 34.29 cm    | 36.2 cm     | 36.2 cm     | 34.93 cm    | 34.93 cm    | 34.93 cm    |  |
|                                            | 54.25 Cm    | 50.2 CITI   | 50.2 CITI   | 54.55 CITI  | 54.55 CITI  | 54.55 Cm    |  |

| SEF-1800-CA-SL-8 Spray Plume Length and Flow |             |             |             |             |             |             |  |  |
|----------------------------------------------|-------------|-------------|-------------|-------------|-------------|-------------|--|--|
| Flowing Pressure                             | 30 psi      | 40 psi      | 50 psi      | 60 psi      | 70 psi      | 80 psi      |  |  |
|                                              | 2.07 Bar    | 2.76 Bar    | 3.45 Bar    | 4.14 Bar    | 4.83 Bar    | 5.52 Bar    |  |  |
| Flow Rate                                    | 2.9 gpm     | 3.1 gpm     | 2.9 gpm     | 2.9 gpm     | 2.9 gpm     | 2.9 gpm     |  |  |
|                                              | 11.09 L/min | 11.55 L/min | 11.13 L/min | 10.98 L/min | 10.90 L/min | 10.86 L/min |  |  |
| Eyewash Distance<br>Plume "A"                | 17.0"       | 18"         | 17.5"       | 17.0"       | 17.0"       | 17.0"       |  |  |
|                                              | 43.18 cm    | 45.72 cm    | 44.45 cm    | 43.18 cm    | 43.18 cm    | 43.18 cm    |  |  |