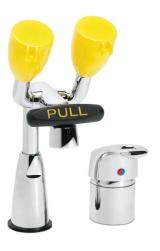

# SPEAKMAN° SEF-1800-CA-SL

## Eyesaver® Single Lever Faucet with Integrated Eyewash

## **EYEWASH FEATURES:**

- Pull handle activator.
- Aerated yellow plastic spray outlets with flip-top dust caps.
- 2.8 gpm/10.6L/min @ 30 psi flow rate.
- ½ NPT male inlet.

## **FAUCET FEATURES:**

- Gooseneck faucet with independently operated eyewash.
- Lead-free brass construction.
- Ceramic cartridge.
- 3/8 in. male compression connections for hot & cold inlets.
- Adjustable center of 4 in. to 6 in.
- Single handle lever with color-coded index button.
- 2.2 gpm (8.3 L/min) flow rate.