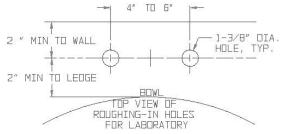

## **FAUCET FEATURES:**

- Gooseneck faucet with independently operated eyewash.
- Lead-free brass construction.
- Ceramic cartridge.
- 3/8 in. male compression connections for hot & cold inlets.
- Adjustable center of 4 in. to 6 in.
- Single handle lever with color-coded index button.
- 2.2 gpm (8.3 L/min) flow rate.