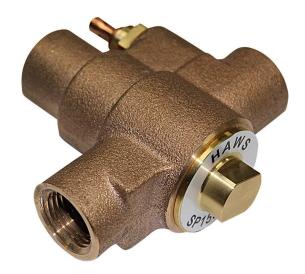

# model SP158B

Freeze Protection Bleed Valve

## **SPECIFICATIONS**

Model SP158B, fully engineered freeze protection valve is constructed of a one piece brass body, and supplied with a removable cartridge for easy cleaning and maintenance. Automatic thermal actuator bleed valve opens when internal water temperature falls below 35° F (1.7° C) and closes completely when the water climbs back to 42° F (5.6° C). 1/2" NPTF inlet and outlet.