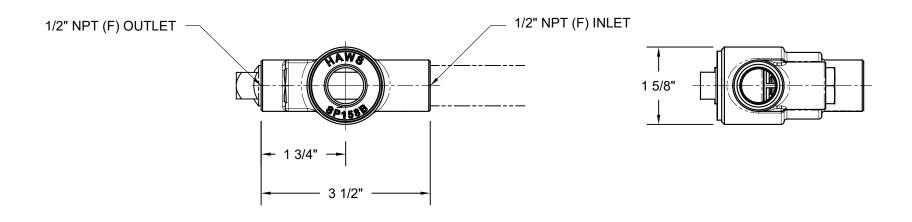

## **SPECIFICATIONS**

Model SP158B, fully engineered freeze protection valve is constructed of a one piece brass body, and supplied with a removable cartridge for easy cleaning and maintenance. Automatic thermal actuator bleed valve opens when internal water temperature falls below 35° F (1.7° C) and closes completely when the water climbs back to 42° F (5.6° C). 1/2" NPTF inlet and outlet.