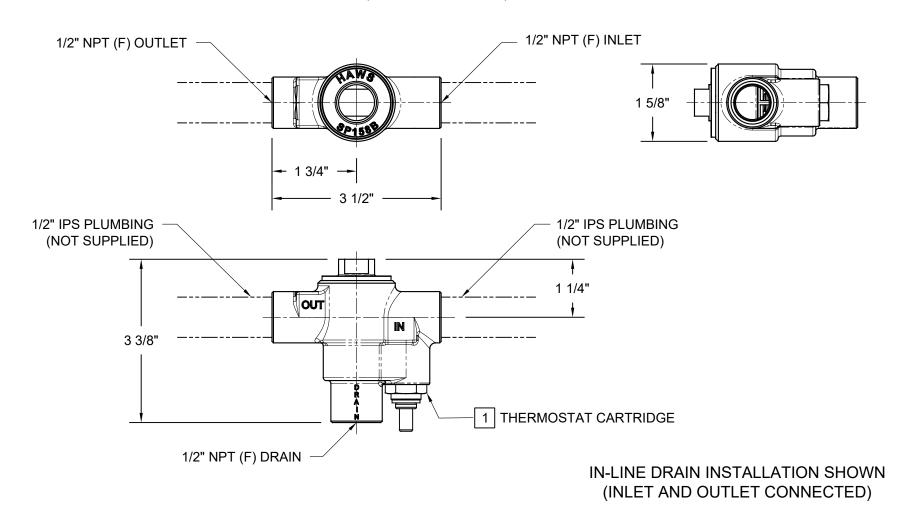

## **SPECIFICATIONS**

Model SP158B, fully engineered freeze protection valve is constructed of a one piece brass body, and supplied with a removable cartridge for easy cleaning and maintenance. Automatic thermal actuator bleed valve opens when internal water temperature falls below 35° F (1.7° C) and closes completely when the water climbs back to 42° F (5.6° C). 1/2" NPTF inlet and outlet.

#### NOTES:

1 THERMOSTAT CARTRIDGE REPLACEMENT INFO: CONTACT HAWS TECHNICAL SUPPORT AT TELEPHONE NUMBER LISTED BELOW. REPLACEMENT PART IS - MODEL VRK158B (KIT, REPAIR, SP158B).

FOR SPECIFIC INSTRUCTION REGARDING INSTALLATION, RETRO-FIT, MAINTENANCE OF THIS MODEL CONTACT HAWS TECHNICAL SUPPORT AT 1-800-766-5612.