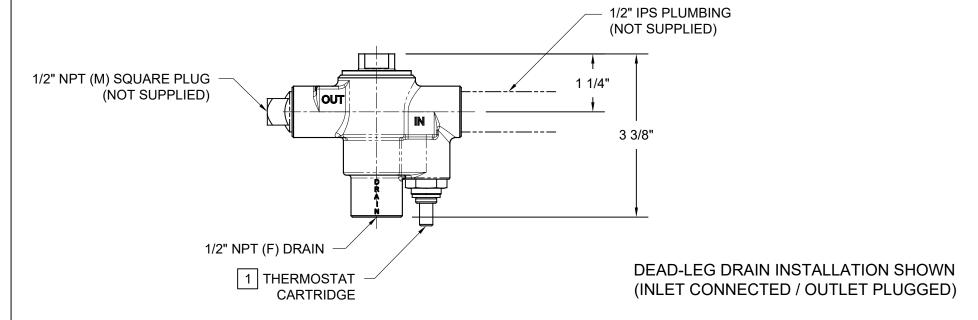

## **SPECIFICATIONS**

Model SP158B, fully engineered freeze protection valve is constructed of a one piece brass body, and supplied with a removable cartridge for easy cleaning and maintenance. Automatic thermal actuator bleed valve opens when internal water temperature falls below 35° F (1.7° C) and closes completely when the water climbs back to 42° F (5.6° C). 1/2" NPTF inlet and outlet.

#### NOTES:

1 THERMOSTAT CARTRIDGE REPLACEMENT INFO: CONTACT HAWS TECHNICAL SUPPORT AT TELEPHONE NUMBER LISTED BELOW. REPLACEMENT PART IS - MODEL VRK158B (KIT, REPAIR, SP158B).

FOR SPECIFIC INSTRUCTION REGARDING INSTALLATION, RETRO-FIT, MAINTENANCE OF THIS MODEL CONTACT HAWS TECHNICAL SUPPORT AT 1-800-766-5612.