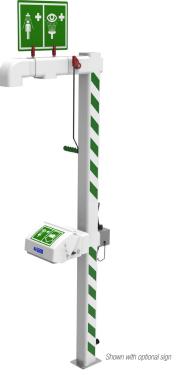

Trace tape heated safety shower with ABS closed bowl eye wash

H5G45G-1H H5GS45G-1H

A floor mounted safety shower with eye/face wash unit designed for use where there is the risk of water within the pipework freezing in cold climates. Trace tape heating and insulation ensures workers exposed to hazardous substances can utilize the safety shower without the risk of malfunction due to freezing conditions. The shower provides 76 liters (20 US gal) per minute continuous water flow, while the eye wash gives an aerated flow of 12 liters (3 US gal) per minute for a gentle washing action. Meets ANSI requirements.

## Trace tape heated safety shower with ABS closed bowl eye wash

H5G45G-1H H5GS45G-1H