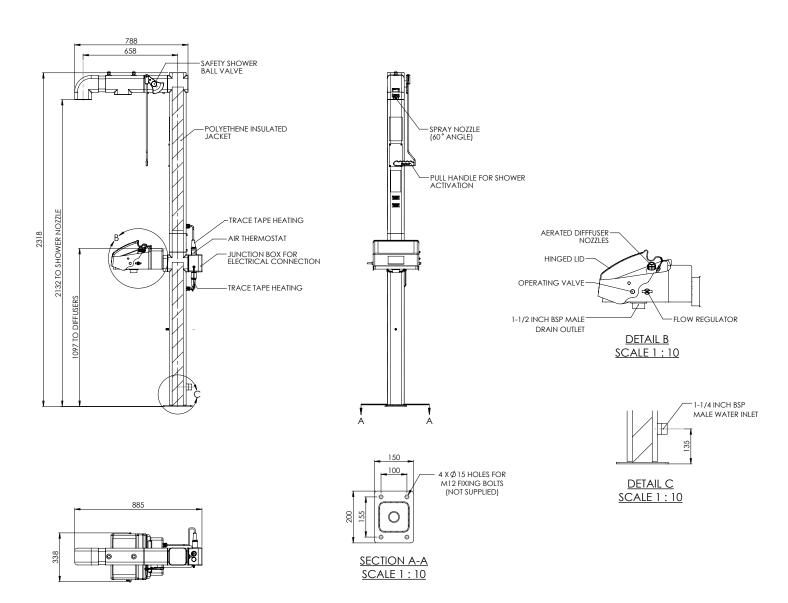

## General Arrangement Drawing

## Specifications

| MATERIALS OF CONSTRUCTION     |                                                                                                                                                 |
|-------------------------------|-------------------------------------------------------------------------------------------------------------------------------------------------|
| PIPEWORK & FITTINGS           | Stainless steel (GS) or galvanized mild steel (G)                                                                                               |
| OPERATING VALVE               | Stainless steel, full bore, stay open ball valve                                                                                                |
| SHOWER NOZZLE                 | Injection moulded nylon 6                                                                                                                       |
| EYE WASH                      | Acrylic capped ABS                                                                                                                              |
| EYE WASH DIFFUSERS            | Chrome plated brass retaining ring, stainless steel filter mesh, plastic body                                                                   |
| INSULATION & OUTER CASING     | Polyurethane foam insulation with a medium density polyethylene impact resistant outer casing                                                   |
| SERVICES                      |                                                                                                                                                 |
| ELECTRICAL EQUIPMENT          | CLASS 1, DIV 2, GRPS A, B, C & D                                                                                                                |
| ELECTRICAL SUPPLY             | 110V, single phase, 50/60Hz                                                                                                                     |
| HEATING TYPE                  | Trace tape heated and insulated                                                                                                                 |
| HEATING LOAD                  | 57 watts                                                                                                                                        |
| WATER INLET                   | 11/4" male NPT                                                                                                                                  |
| OPERATING PRESSURE            | 2 to 6 BAR G / 29 to 87 PSI (higher supply pressures accommodated with the incorporation of the optional pressure reducing valve) $\frac{1}{2}$ |
| MINIMUM FLOW RATES            | Shower: 76 L per minute / 20 US gal per minute                                                                                                  |
|                               | Eye wash: 12 L per minute / 3 US gal per minute                                                                                                 |
| AMBIENT OPERATING TEMPERATURE |                                                                                                                                                 |
| MINIMUM                       | -20C / -4F                                                                                                                                      |
| MAXIMUM                       | 35C / 95F                                                                                                                                       |
| OPERATION                     |                                                                                                                                                 |
| SHOWER                        | Pull handle                                                                                                                                     |
| EYE WASH                      | Pull lid down                                                                                                                                   |
| DIMENSIONS & WEIGHT           |                                                                                                                                                 |
| DIMENSIONS (WxDxH)            | 338mm (13.3in) x 885mm (34.8in) x 2318mm (91.3in)                                                                                               |
| WEIGHT                        | 25kg (55lb)                                                                                                                                     |
|                               |                                                                                                                                                 |