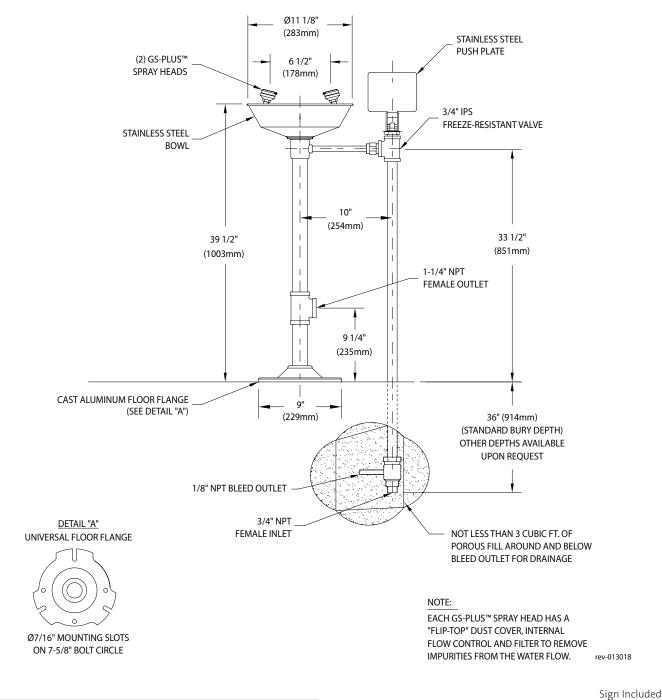

**Spray Head Assembly:** Two GS-Plus<sup>™</sup> spray heads. Each head has a "flip top" dust cover and internal flow control.

**Valve:** 3/4" IPS freeze-resistant valve with push plate. Valve body and supply line are buried below frost line to prevent freezing. Valve has 1/8" IPS bleed outlet to permit water standing in unit to drain out after use. Specify bury depth of valve when ordering.

**Bowl:** 11-1/8" diameter stainless steel (GFR1825) or 11-3/4" orange ABS plastic (GFR1825P).

**Pipe and Fittings:** Schedule 40 galvanized steel. Furnished with orange polyethylene pipe covers for high visibility and corrosion resistance.

**Supply:** 3/4" NPT female inlet. **Waste:** 1-1/4" NPT female outlet.

Sign: ANSI-compliant identification sign.

**Quality Assurance:** Valve and spray head assemblies are factory assembled and water tested prior to shipment.