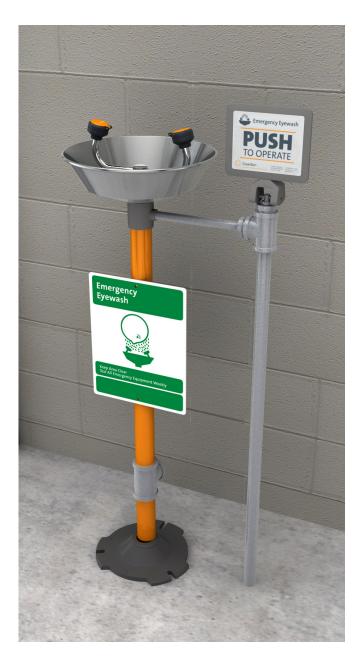

☐ **GFR1825** Freeze-Resistant Eyewash, Pedestal Mounted, Stainless Steel Bowl ☐ **GFR1825P** Freeze-Resistant Eyewash, Pedestal Mounted, Plastic Bowl

**Application:** Freeze-resistant eyewash for pedestal mounting. Freeze-resistant valve and supply line are buried below frost line to protect against freezing. Unit is designed to drain completely after use, so that no standing water remains in unit and possibility of freeze-up is eliminated. Since unit is intended for use in cold weather conditions, consideration should be given to supplying unit with tempered water in accordance with ANSI Z358.1-2014. See "Tempering Valves" section for more information.

**Spray Head Assembly:** Two GS-Plus<sup>™</sup> spray heads. Each head has a "flip top" dust cover and internal flow control.

**Valve:** 3/4" IPS freeze-resistant valve with push plate. Valve body and supply line are buried below frost line to prevent freezing. Valve has 1/8" IPS bleed outlet to permit water standing in unit to drain out after use. Specify bury depth of valve when ordering.

**Bowl:** 11-1/8" diameter stainless steel (GFR1825) or 11-3/4" orange ABS plastic (GFR1825P).

**Pipe and Fittings:** Schedule 40 galvanized steel. Furnished with orange polyethylene pipe covers for high visibility and corrosion resistance.

**Supply:** 3/4" NPT female inlet. **Waste:** 1-1/4" NPT female outlet.

Sign: ANSI-compliant identification sign.

**Quality Assurance:** Valve and spray head assemblies are factory assembled and water tested prior to shipment.