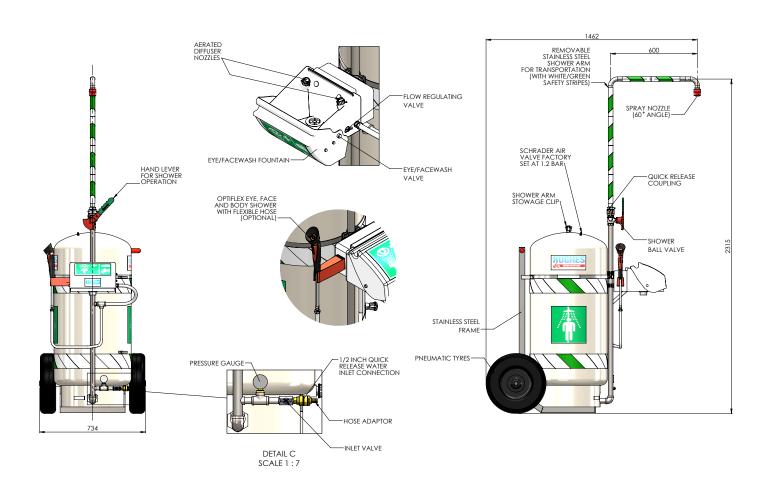

### Specifications

| MATERIALS OF CONSTRUCTION     |                                                                               |
|-------------------------------|-------------------------------------------------------------------------------|
| PIPEWORK & FITTINGS           | Stainless steel                                                               |
| OPERATING VALVE               | Stainless steel, full bore, stay open ball valve                              |
| FRAME                         | Powder coated stainless steel                                                 |
| SHOWER NOZZLE                 | uPVC                                                                          |
| EYE WASH                      | Acrylic capped ABS                                                            |
| EYE WASH DIFFUSERS            | Chrome plated brass retaining ring, stainless steel filter mesh, plastic body |
| STANDARD FINISH               | Powder coated tank                                                            |
| SERVICES                      |                                                                               |
| CAPACITY                      | 114 L / 30 US gal                                                             |
| WATER INLET                   | 1/2" quick release hose connector                                             |
| OPERATING PRESSURE            | 3 to 5.5 BAR G / 43 to 79 PSI                                                 |
| MINIMUM FLOW RATES            | Shower: 50 L per minute / 13 US gal per minute                                |
|                               | Eye wash: 12 L per minute / 3 US gal per minute                               |
| AMBIENT OPERATING TEMPERATURE |                                                                               |
| MINIMUM                       | 5C / 41F                                                                      |
| MAXIMUM                       | 35C / 95F                                                                     |
| OPERATION                     |                                                                               |
| SHOWER                        | Push down lever                                                               |
| EYE WASH                      | Pull lid down                                                                 |
| DIMENSIONS & WEIGHT           |                                                                               |
| DIMENSIONS (WxDxH)            | Assembled: 734mm (29in) x 1462mm (57.5in) x 2315mm (91in)                     |
| WEIGHT                        | 80kg (176lb)                                                                  |
|                               |                                                                               |

### General Arrangement Drawing