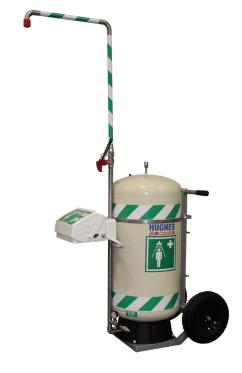

## Mobile self-contained safety shower with eye wash - 30 US gal 40K45G

An essential addition to sites where a stationary safety shower and eye wash is unsuitable, for stand-by use in locations where no water supply is available, or when existing safety showers are undergoing maintenance.

Designed to supplement permanent plumbed-in models, the 30 US gallon unit is easy to manoeuver as the location of the hazard changes during a project. This unheated model incorporates a polypropylene lined cylinder, heavy duty powder coated stainless steel frame and large pneumatic tyres to aid mobility.