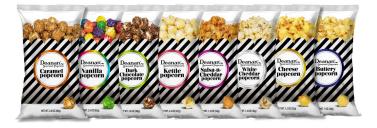

# 3 Cups - Full Size \*Best Seller!

Our most popular fundraising program has been helping customers raise funds since 1979. Order in bulk at a low cost, set your selling price, and keep all the profits. We can provide carry bags and money envelopes on request to make managing your fundraiser easier. With eight classic flavor options to suit all tastes, our customers love the variety. Plus, we can ship most orders within a few days of order placement.

#### Mix & match up to 8 flavors in a single case!

# **Flavors** (Listed in Order of Popularity)

Vanilla

Corn

White

Cheddar

Salsa 'n'

Cheddar

Cheese