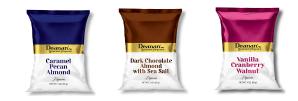

## 1.5 Cups - Premium

### **Our Nuttiest Popcorn Offering**

Our Nutty Trio features three delicious flavors and available for your fundraising needs.

Caramel Pecan Almond - Premium caramel popcorn embellished with tender-crunchy pieces of pecan and almond and sprinkled with sea salt.

Dark Chocolate Almond - Dark, decadent, delicious chocolate with a spa treatment of crushed almonds and sea salt. Nirvana in a bag!

Vanilla Cranberry Walnut - Tangy and sweet, featuring fresh popcorn in a tumble of cranberries and walnuts coated with imported vanilla and butter.