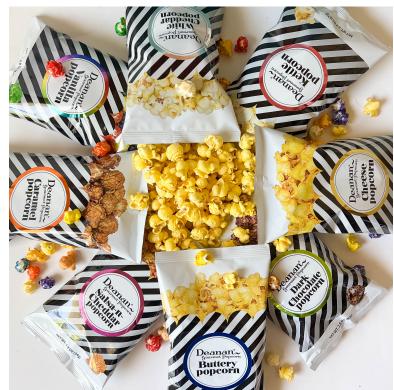

# 3 Cups - Full Size \*Best Seller!

Our most popular fundraising program has been helping customers raise funds since 1979. Order in bulk at a low cost, set your selling price, and keep all the profits. We can provide carry bags and money envelopes on request to make managing your fundraiser easier. With eight classic flavor options to suit all tastes, our customers love the variety. Plus, we can ship most orders within a few days of order placement.

#### Mix & match up to 8 flavors in a single case!

# **Flavors** (Listed in Order of Popularity)

Vanilla

Corn

White

Cheddar

Salsa 'n'

Cheddar

Cheese