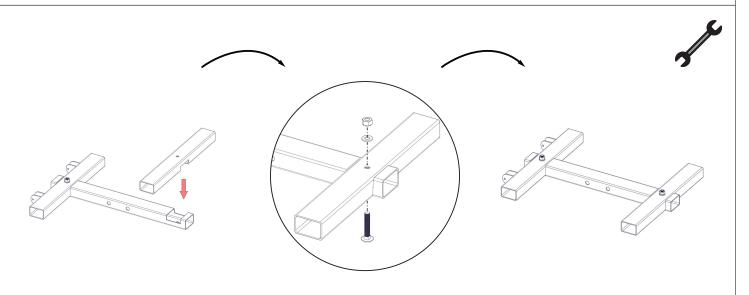

REPEAT THIS PROCESS USING FRONT CROSS MEMBER BS301-024 AND SECURE IN PLACE WITH 1 X M12 X 65MM BUTTON CUP SQUARE HEX SET, 1 X M12 WASHER AND 1 X M12 NYLON LOCKING NUT. THE M12 BUTTON CUP HEX SET SHOULD SELF-LOCATE WITHIN A SQUARE SLOT ON THE UNDERSIDE OF BS301-023. USING A 19MM SPANNER FULLY TIGHTEN THE BOLT.