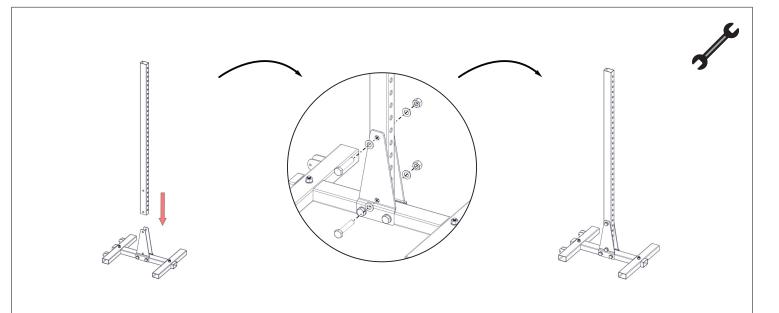

LOWER 1 X 1750MM UPRIGHT BS101-005 BETWEEN THE TWO TRIANGLE BRACKETS BS902-001 AND ENSURE THE HOLES ALIGN. USING 2 X M16 X 90MM HEX BOLTS, 4 X M16 WASHERS AND 2 X M16 NYLON LOCK NUTS SECURE THE UPRIGHT IN PLACE. TIGHTEN ALL M16 BOLTS WITH EITHER 2 X ADJUSTABLE OR 2 X 24MM SPANNERS.