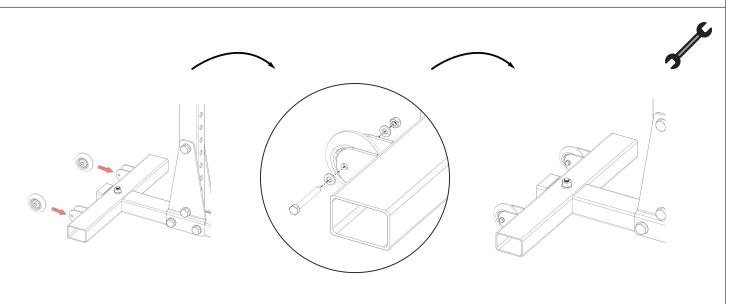

POSITION 2 X INDIE SQUAT RACK WHEELS AC945-001 BETWEEN THE SLOTS AT THE REAR OF THE BACK CROSS MEMBER BS030-001. USING 2 X M6 X 50MM BOLTS, 2 X M6 WASHERS AND 2 X M6 NYLON LOCK NUTS SECURE EACH WHEEL IN PLACE. YOU WILL NEED EITHER 2 X ADJUSTABLE OR 2 X 10MM SPANNERS.

MAKE SURE YOU DON'T OVER TIGHTEN THEM AS THIS MAY PREVENT THE WHEELS FROM MOVING FREELY.

7 ENSURE ALL BOLTS ARE SECURE AND REPEAT STEPS 1-6 TO COMPLETE THE OTHER INDIE RACK ASSEMBLY.

ONCE BOTH OF THE INDIE SQUAT RACK ASSEMBLIES ARE COMPLETE ATTACH YOUR BULLDOG SERIES JPEG SET BS004-001/002. ENSURE THAT THE ARMS OF THE JPEG HUG THE INSIDE OF THE UPRIGHTS FOR MAXIMUM SAFETY. (SEE FINAL RESULT)