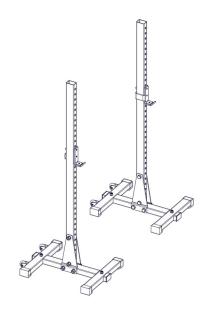

MAKE SURE YOU DON'T OVER TIGHTEN THEM AS THIS MAY PREVENT THE WHEELS FROM MOVING FREELY.

7 ENSURE ALL BOLTS ARE SECURE AND REPEAT STEPS 1-6 TO COMPLETE THE OTHER INDIE RACK ASSEMBLY.

ONCE BOTH OF THE INDIE SQUAT RACK ASSEMBLIES ARE COMPLETE ATTACH YOUR BULLDOG SERIES JPEG SET BS004-001/002. ENSURE THAT THE ARMS OF THE JPEG HUG THE INSIDE OF THE UPRIGHTS FOR MAXIMUM SAFETY. (SEE FINAL RESULT)