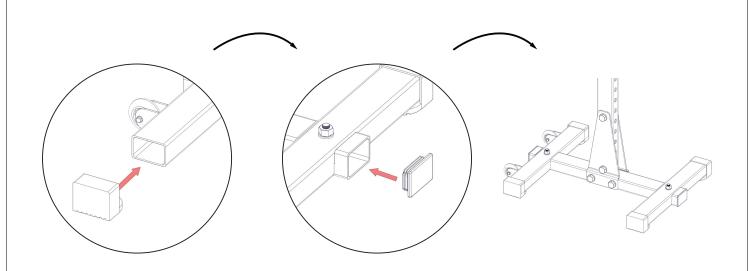

MAKE SURE YOU DON'T OVER TIGHTEN THEM AS THIS MAY PREVENT THE WHEELS FROM MOVING FREELY.

7 ENSURE ALL BOLTS ARE SECURE AND REPEAT STEPS 1-6 TO COMPLETE THE OTHER INDIE RACK ASSEMBLY.

ONCE BOTH OF THE INDIE SQUAT RACK ASSEMBLIES ARE COMPLETE ATTACH YOUR BULLDOG SERIES JPEG SET BS004-001/002. ENSURE THAT THE ARMS OF THE JPEG HUG THE INSIDE OF THE UPRIGHTS FOR MAXIMUM SAFETY. (SEE FINAL RESULT)