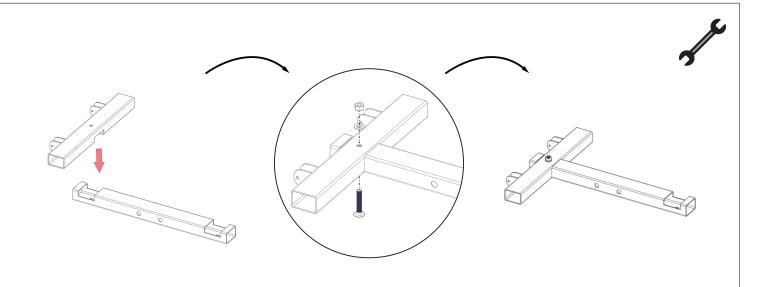

LAY THE CENTRE CROSS MEMBER BS301-023 ON THE FLOOR ENSURING THE LOCATION SLOTS ARE FACING UPWARDS. DROP IN BACK CROSS MEMBER BS030-001 AND SECURE WITH 1 X M12 X 65MM BUTTON CUP SQUARE HEX SET, 1 X M12 WASHER AND 1 X M12 NYLON LOCKING NUT. THE M12 BUTTON CUP HEX SET SHOULD SELF-LOCATE WITHIN A SQUARE SLOT ON THE UNDERSIDE OF BS301-023. USING A 19MM SPANNER FULLY TIGHTEN THE BOLT.