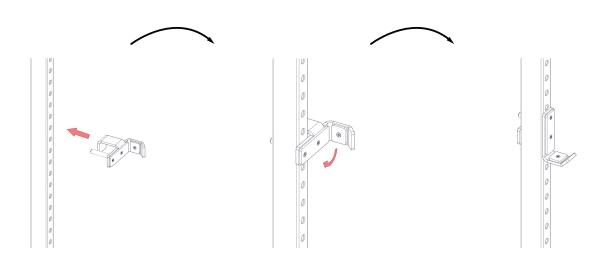

MAKE SURE YOU DON'T OVER TIGHTEN THEM AS THIS MAY PREVENT THE WHEELS FROM MOVING FREELY.

7 ENSURE ALL BOLTS ARE SECURE AND REPEAT STEPS 1-6 TO COMPLETE THE OTHER INDIE RACK ASSEMBLY.

ONCE BOTH OF THE INDIE SQUAT RACK ASSEMBLIES ARE COMPLETE ATTACH YOUR BULLDOG SERIES JPEG SET BS004-001/002. ENSURE THAT THE ARMS OF THE JPEG HUG THE INSIDE OF THE UPRIGHTS FOR MAXIMUM SAFETY. (SEE FINAL RESULT)