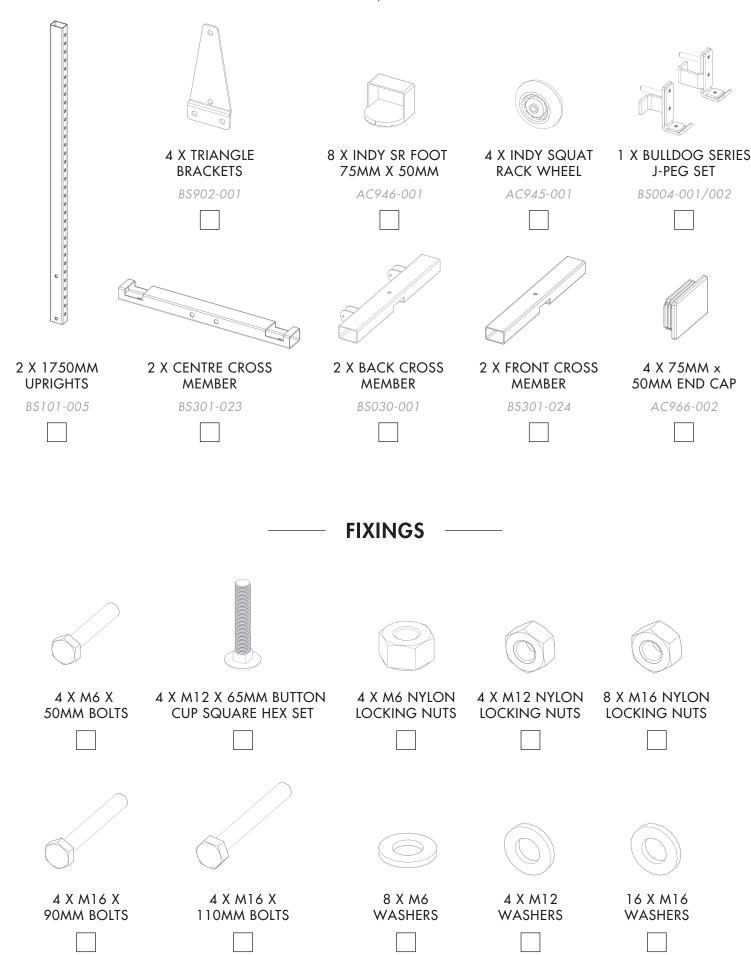

#### — ASSEMBLY PARTS & EQUIPMENT

TO ASSEMBLE YOUR BULLDOG GEAR **SNAP INDY RACK** YOU WILL NEED 2 X ADJUSTABLE SPANNERS, OR A SET OF 19MM AND 24MM SPANNERS. PARTS YOU REQUIRE ARE LISTED BELOW, PLEASE NOTE SOME PARTS ARE PRE-ASSEMBLED:

LOWER 1 X 1750MM UPRIGHT BS101-005 BETWEEN THE TWO TRIANGLE BRACKETS BS902-001 AND ENSURE THE HOLES ALIGN. USING 2 X M16 X 90MM HEX BOLTS, 4 X M16 WASHERS AND 2 X M16 NYLON LOCK NUTS SECURE THE UPRIGHT IN PLACE. TIGHTEN ALL M16 BOLTS WITH EITHER 2 X ADJUSTABLE OR 2 X 24MM SPANNERS.

POSITION 2 X INDIE SQUAT RACK WHEELS AC945-001 BETWEEN THE SLOTS AT THE REAR OF THE BACK CROSS MEMBER BS030-001. USING 2 X M6 X 50MM BOLTS, 2 X M6 WASHERS AND 2 X M6 NYLON LOCK NUTS SECURE EACH WHEEL IN PLACE. YOU WILL NEED EITHER 2 X ADJUSTABLE OR 2 X 10MM SPANNERS.