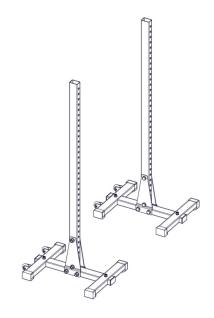

LAY THE CENTRE CROSS MEMBER BS301-023 ON THE FLOOR ENSURING THE LOCATION SLOTS ARE FACING UPWARDS. DROP IN BACK CROSS MEMBER BS030-001 AND SECURE WITH 1 X M12 X 65MM BUTTON CUP SQUARE HEX SET, 1 X M12 WASHER AND 1 X M12 NYLON LOCKING NUT. THE M12 BUTTON CUP HEX SET SHOULD SELF-LOCATE WITHIN A SQUARE SLOT ON THE UNDERSIDE OF BS301-023. USING A 19MM SPANNER FULLY TIGHTEN THE BOLT.

REPEAT THIS PROCESS USING FRONT CROSS MEMBER BS301-024 AND SECURE IN PLACE WITH 1 X M12 X 65MM BUTTON CUP SQUARE HEX SET, 1 X M12 WASHER AND 1 X M12 NYLON LOCKING NUT. THE M12 BUTTON CUP HEX SET SHOULD SELF-LOCATE WITHIN A SQUARE SLOT ON THE UNDERSIDE OF BS301-023. USING A 19MM SPANNER FULLY TIGHTEN THE BOLT.

LOWER 1 X 1750MM UPRIGHT BS101-005 BETWEEN THE TWO TRIANGLE BRACKETS BS902-001 AND ENSURE THE HOLES ALIGN. USING 2 X M16 X 90MM HEX BOLTS, 4 X M16 WASHERS AND 2 X M16 NYLON LOCK NUTS SECURE THE UPRIGHT IN PLACE. TIGHTEN ALL M16 BOLTS WITH EITHER 2 X ADJUSTABLE OR 2 X 24MM SPANNERS.

POSITION 2 X INDIE SQUAT RACK WHEELS AC945-001 BETWEEN THE SLOTS AT THE REAR OF THE BACK CROSS MEMBER BS030-001. USING 2 X M6 X 50MM BOLTS, 2 X M6 WASHERS AND 2 X M6 NYLON LOCK NUTS SECURE EACH WHEEL IN PLACE. YOU WILL NEED EITHER 2 X ADJUSTABLE OR 2 X 10MM SPANNERS.