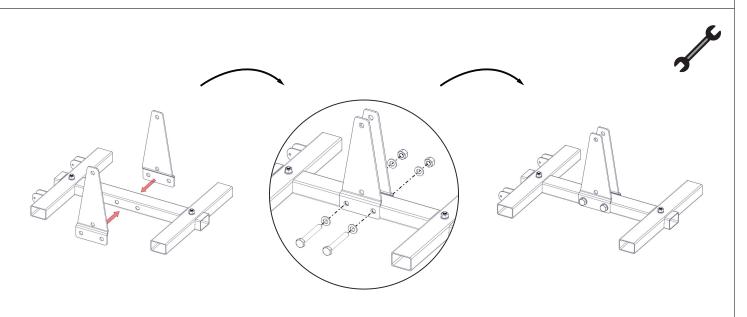

LAY THE CENTRE CROSS MEMBER BS301-023 ON THE FLOOR ENSURING THE LOCATION SLOTS ARE FACING UPWARDS. DROP IN BACK CROSS MEMBER BS030-001 AND SECURE WITH 1 X M12 X 65MM BUTTON CUP SQUARE HEX SET, 1 X M12 WASHER AND 1 X M12 NYLON LOCKING NUT. THE M12 BUTTON CUP HEX SET SHOULD SELF-LOCATE WITHIN A SQUARE SLOT ON THE UNDERSIDE OF BS301-023. USING A 19MM SPANNER FULLY TIGHTEN THE BOLT.

REPEAT THIS PROCESS USING FRONT CROSS MEMBER BS301-024 AND SECURE IN PLACE WITH 1 X M12 X 65MM BUTTON CUP SQUARE HEX SET, 1 X M12 WASHER AND 1 X M12 NYLON LOCKING NUT. THE M12 BUTTON CUP HEX SET SHOULD SELF-LOCATE WITHIN A SQUARE SLOT ON THE UNDERSIDE OF BS301-023. USING A 19MM SPANNER FULLY TIGHTEN THE BOLT.