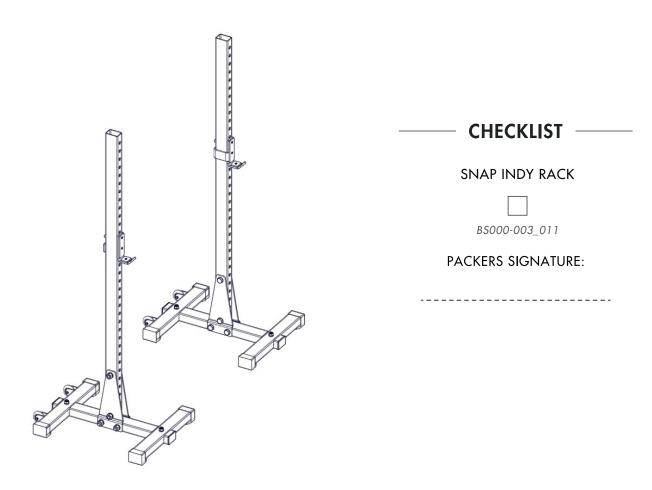

## SNAP INDY RACK

#### — ASSEMBLY PARTS & EQUIPMENT

TO ASSEMBLE YOUR BULLDOG GEAR **SNAP INDY RACK** YOU WILL NEED 2 X ADJUSTABLE SPANNERS, OR A SET OF 19MM AND 24MM SPANNERS. PARTS YOU REQUIRE ARE LISTED BELOW, PLEASE NOTE SOME PARTS ARE PRE-ASSEMBLED: