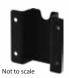

# **Wall Mount Capability**

- 1. Fasten the wall mount fixture to a safe surface with the curved slot facing up.
- 2. Slide the speaker down onto the fixture. The leather handle fits into the large rectangular gap. The curved slot fits snugly between the speaker and the metal knob.

Use the screws and parts included with the speaker. Do not use your own parts. Do not attempt to fasten the wall mount fixture or the speaker at an angle. Do not attempt to fasten the wall mount fixture on an unsafe surface.