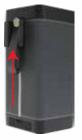

### **EZ-Play Multi-Speaker Connection**

- 1. Make sure speakers are within Bluetooth pairing range (<30 ft).
- 2. Press the EZ-PLAY button on a speaker to set it to TRANSMIT mode (AMBER LED indicator will flash).
- 3. On another speaker, press and hold the EZ-PLAY button for 3 seconds to set it to RECEIVE mode (AMBER LED indicator will flash).
- 4. TRANSMIT-mode speaker will automatically connect with RECEIVE-mode speaker (AMBER LED indicator will stop flashing and remain on).
- 5 RECEIVE-mode speakers will sync and play music from TRANSMIT-mode speakers from up to 100 ft. away.
- 6. Repeat steps 3-5 and connect up to 8 speakers at once!