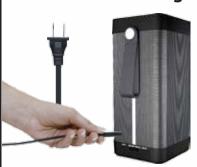

### **Connect Power & Charge**

- 1. Connect the speaker to a power source via the included AC cable.
- 2. While plugged into a power source, speaker will charge automatically.

BEFORE FIRST USE: Charge for 6 hours. While charging, the RED LED indicator wil turn ON. When battery is low, the RED LED indicator will FLASH.