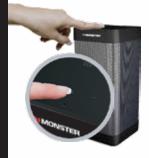

## **Manual Bluetooth Pairing**

- 1. Press and hold BLUETOOTH button on the speaker until BLUE LED indicator starts flashing.
- 2. Make sure Bluetooth is activated on your device and is within 3 feet of the speaker.
- 3. Select the device "Monster Tower".
- 4. When paired, the BLUE LED indicator will stop flashing and remain steady.