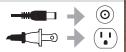

# Charging

 Connect the speaker to an external power source using the included 12V power adapter.