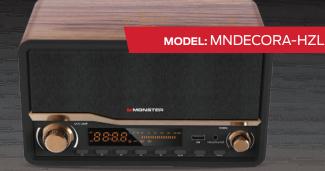

**MONSTER®** 

# DECORA

**QUICK START GUIDE** 

## **Before First Use**

- Download the free Monster Zone Control mobile app.
- 2 Set the Decora's **Time & Date**, by connecting your smart device to the Decora via the Monster Zone Control app, and selecting the **Clock** menu. The Decora will automatically sync the **Time & Date** from your smart device



## **Power**

- Press the **POWER** button to turn **ON**.
- (Press
- (0)

- Hold the POWER button for ~3 seconds to set to STAND-BY.
- (Hold)



## **Monster Zone Control App**

Using the **FREE** mobile app, you can make adjustments on the fly to the Decora's settings and functions – all from your smart device.





# Charging

 Connect the speaker to an external power source using the included 12V power adapter.



# **Bluetooth Pairing**

Place your mobile device within 3 feet of the speaker.



2 Press the **SOURCE** button to set the speaker to Bluetooth mode.

(Press)



3 Press and hold the BT/PLAY/
PAUSE button to set the speaker to pairing mode.

(Hold)



4 Choose "Monster Decora" on your device to pair with the speaker.



#### ~30 feet max Bluetooth range after pairing.

Moving devices out of this range or placing walls/objects between devices may cause disruption or signal loss.