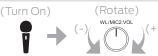

## **Wireless Microphone**

Turn on the wireless mic. It will automaticlly connect to the **MIC2** input.

Rotate the ECHO knob to adjust echo depth.

(Rotate)

~30 feet max connection range after pairing. Devices out of range may suffer disruption or loss of signal.