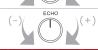

## **Wireless Microphone**

Turn on the wireless mic. It will automaticlly connect to the **MIC2** input.

Rotate the ECHO knob to adjust echo depth.

(Rotate)

~30 feet max connection range after pairing. Devices out of range may suffer disruption or loss of signal.