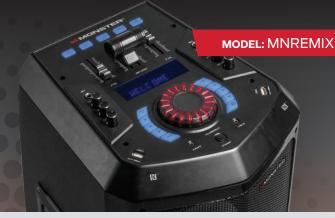

**MONSTER** 

**QUICK START GUIDE** 

## **Power**

- Connect the speaker to an external power source using the included AC power cable.
- **2** Toggle the **POWER** switch to the "**ON**" position.

## **Bluetooth Pairing**

1 Place your music device within 3 feet of the speaker.

2 Press the INPUT (A or B) button to cycle through audio sources and select Bluetooth (BT-A / BT-B).

3 Select "MONSTER REMIX (A or B)" on your music device's Bluetooth menu to pair with the speaker.

## Volume

 Rotate the VOLUME/MULTI dial to adjust the main volume level of the speaker.

(Rotate)

 INPUT (A or B) volumes can be independently adjusted by using the corresponding volume sliders.

## **Wireless Microphone**

Turn on the wireless mic. It will automaticlly connect to the **MIC2** input.

Rotate the ECHO knob to adjust echo depth.

(Rotate)

~30 feet max connection range after pairing. Devices out of range may suffer disruption or loss of signal.