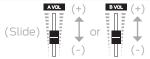

## Volume

 Rotate the VOLUME/MULTI dial to adjust the main volume level of the speaker.

(Rotate)

 INPUT (A or B) volumes can be independently adjusted by using the corresponding volume sliders.