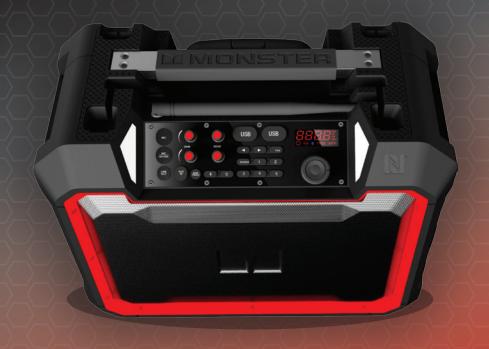

# ROCKIN' ROLLER®

**QUICK START GUIDE** 

IMPORTANT: Before first use, charge for ~6 hours.