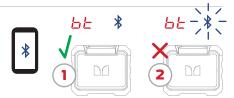

# **Bluetooth Pairing**

- Place your mobile device within 3 feet of the speaker.
  - Make sure Bluetooth is enabled on your mobile device.
- **2** Press the BLUETOOTH button to set the speaker to Bluetooth mode.
- **3** Select "Monster RR4" on your mobile device to pair with the speaker.