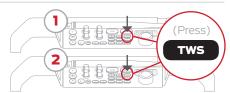

## True Wireless System (TWS)

Wirelessly connect two Rockin' Roller 4 speakers together:

- Place two Rockin' Roller speakers within 10 feet of each other.
- **2** Connect your music device to one of the speakers via BLUETOOTH.

Leave the second speaker in BLUETOOTH mode without connecting to a device.

3 Press the TWS pairing button on both speakers to activate TWS pairing. The speakers will automatically connect with each other.