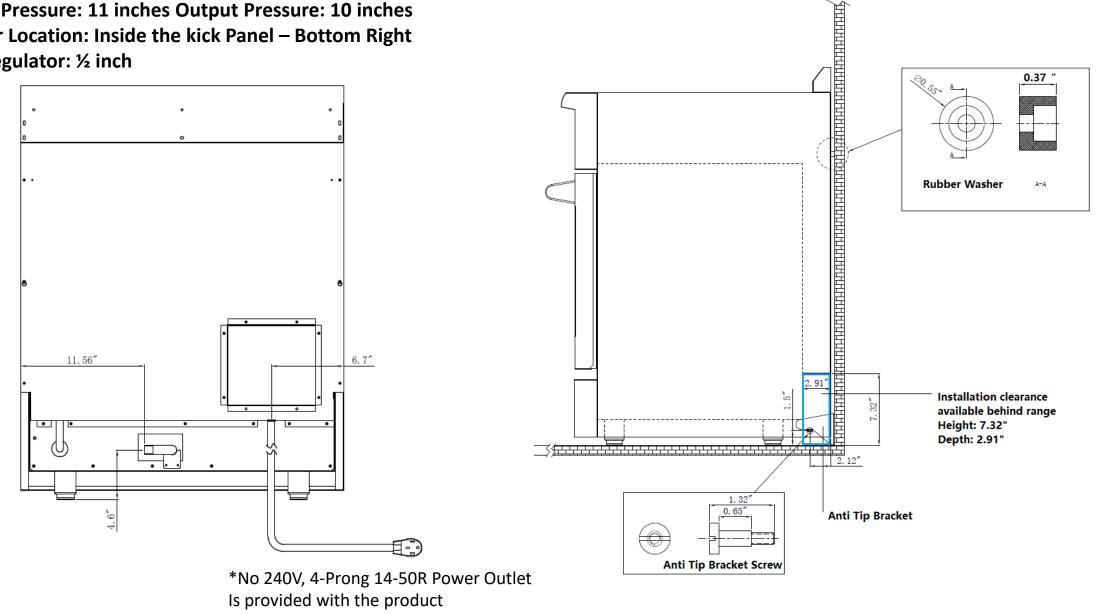

NG: Input Pressure: 7 inches, Output Pressure: 5 inches LP: Input Pressure: 11 inches Output Pressure: 10 inches **Regulator Location: Inside the kick Panel – Bottom Right** Size of Regulator: ½ inch

~~