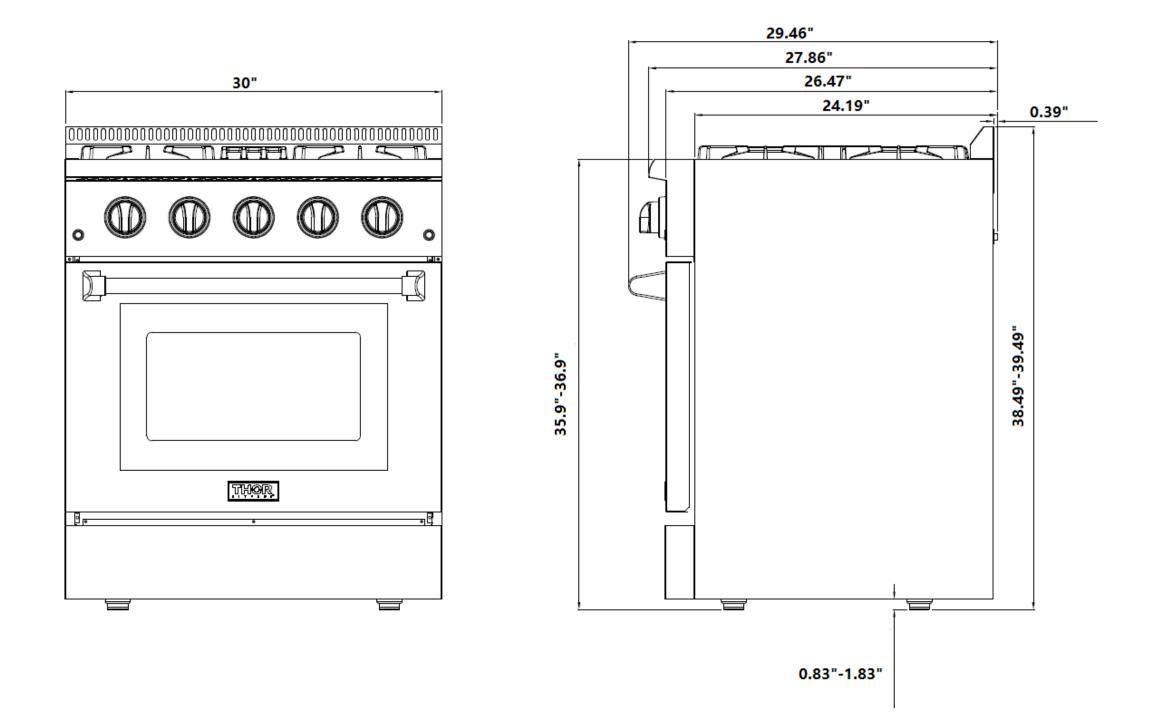

## Product Dimension

| Product width                                          | 30"                           |
|--------------------------------------------------------|-------------------------------|
| Product height (from bottom to top of back splash)     | 38.47"- 39.47"                |
| Product height (from bottom to top of side panel)      | 35.91"- 36.91"                |
| Product depth (from back panel to bullnose)            | 27.86"                        |
| Product depth (from back panel to control panel)       | 26.47"                        |
| Product depth (from back panel to front of side panel) | 24.19"                        |
| Depth of control panel (to the control panel face)     | 2.28″                         |
| Depth of control panel (to the bullnose)               | 3.67"                         |
| Cast iron cooking grate (W x L)                        | 10 3/4" * 23"                 |
| Adjustable legs                                        | Recommend not to exceed 1"    |
| Required Cutout Size (W x D x H)                       | 30 1/8" x 24.19" x 35.91(+1)" |
| Oven Cavity Dimension                                  | 24" W * 15 1/4" H * 18" D     |
| Oven Rack Dimension                                    | 22 3/4" * 15 1/2"             |
| Distance between Oven Rack                             | 2 1/8"                        |