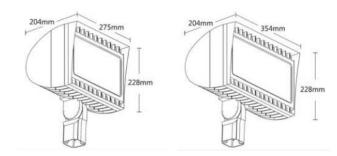

u for buying RISE-LITE lighting fixtures. Our goal is to design the best quality products to get the job done right. We'd like to hear your comments.

Call the Marketing Department at 86-755-89491179 or email: sales@RISE-LITE.com

## **SPECIFICATIONS**

**RISELITE** 

★ L70>60000 Hours

\* Commercial/Architectural Grade

★ Architectural UV resistant powder coat finish

★ Lighting FactsTM Uniform LM-79 Reporting Template

★ Photo-electric Switch (Optional) - Listed (WJCT),

★ UL Listed

★ Dimmable: 1-10VDC/PWM/Resister (3 in 1)

★ System Watts: 80W/100W/120W/150W

★ Voltages: 100-277Vac

★ CRI:70+

★ IP65

★ Operating Temp: -40 °C to +70 °C

★ Operating Humidity: 20% to 90%RH

★ Power Fact(PF): 0.99

★ Power Supply Efficiency: > 90%

**★** Color Temperature: 3000-5000K



## **Dimension**



275\*204\*228MM 80W/100W 354\*204\*228MM 120W/150W

## **ORDERING INFORMATION**

| M/N                  | Watts  | lumen Efficiency | Line voltage supply | Color<br>Temperature | Beam Angle | Replace<br>HID/MH |
|----------------------|--------|------------------|---------------------|----------------------|------------|-------------------|
| RL-XX-80W-LV-C-D-DW  | 86.26W | 108.14 lm/w      | 100-277Vac          | 5000K                | 107.8°     | 200W              |
| RL-XX-100W-LV-C-D-DW | 96.46W | 107.89 lm/w      | 100-277Vac          | 5000K                | 109.0°     | 300W              |
| RL-XX-120W-LV-C-D-DW | 119.1W | 111.17 lm/w      | 100-277Vac          | 5000K                | 109.2°     | 400W              |
| RL-XX-150W-LV-C-D-DW | 144.4W | 107.94 lm/w      | 100-277Va