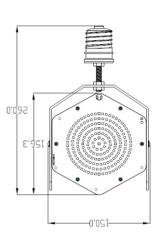

### **Outer Dimension**

| E39 shortest size | 9.84''*5.47''  |
|-------------------|----------------|
| E39 longest size  | 12.59''*5.47'' |

| Model NO.     | LSRK-60WXY                                                                   |  |
|---------------|------------------------------------------------------------------------------|--|
| Chip Type     | RF-Q30RA**A-07-C2                                                            |  |
| Driver type   | Meanwell Driver                                                              |  |
| Luminous flux | 3000K7,020Lm<br>4000K7,260Lm<br>4500K7,560Lm<br>5000K7,860Lm<br>5700K8,100Lm |  |
| Input voltage | 120-277VAC                                                                   |  |
| Life Span     | 50,000hours                                                                  |  |
| Beam Angle    | 120 °                                                                        |  |
| Power Factor  | >0.97                                                                        |  |
| Color Temp    | 3000/4000/4500/5000/5700K                                                    |  |
| IP rating     | Inside sealed fixture                                                        |  |