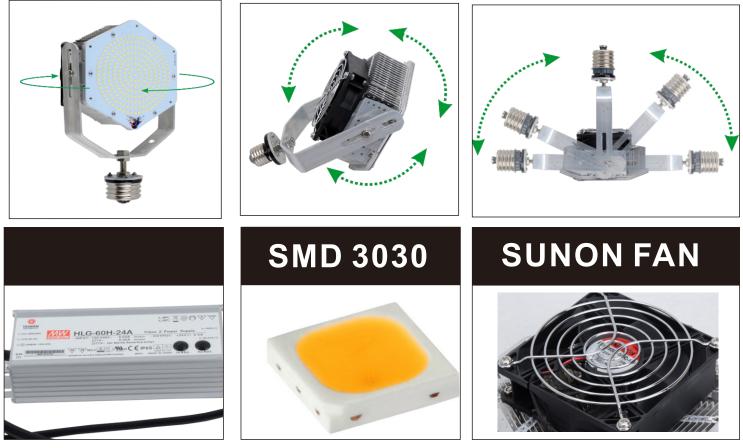

### **Main Features**

- 1,5 years warranty
- 2, With a big Sunon fan
- 3,With beam angle 120 degree
- 4, Original super bright 3030 LED
- 5, Arm adjustable with any beam angle
- 6, With the most excellent quality meanwell driver
- 7, Available running under 120-277VAC
- 8, Avaiable for street light fixtures application
- 9, Using aluminum fin heat sink which heat transfer faster than die cast
- 10, Tiny package and lighter, lower freight cost, more competitive in the market

### **Main Data**

### **Outer Dimension**

| E39 shortest size | 9.84''*5.47''  |
|-------------------|----------------|
| E39 longest size  | 12.59''*5.47'' |

| Model NO.     | LSRK-60WXY                                                                   |  |
|---------------|------------------------------------------------------------------------------|--|
| Chip Type     | RF-Q30RA**A-07-C2                                                            |  |
| Driver type   | Meanwell Driver                                                              |  |
| Luminous flux | 3000K7,020Lm<br>4000K7,260Lm<br>4500K7,560Lm<br>5000K7,860Lm<br>5700K8,100Lm |  |
| Input voltage | 120-277VAC                                                                   |  |
| Life Span     | 50,000hours                                                                  |  |
| Beam Angle    | 120 °                                                                        |  |
| Power Factor  | >0.97                                                                        |  |
| Color Temp    | 3000/4000/4500/5000/5700K                                                    |  |
| IP rating     | Inside sealed fixture                                                        |  |