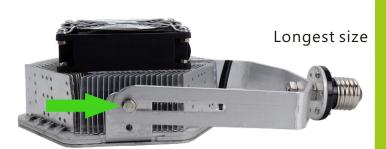

### **Outer Dimension**

| E39 shortest size | 9.84''*5.47''  |
|-------------------|----------------|
| E39 longest size  | 12.59''*5.47'' |

| Model NO.     | LSRK-60WXY                                                                   |  |
|---------------|------------------------------------------------------------------------------|--|
| Chip Type     | RF-Q30RA**A-07-C2                                                            |  |
| Driver type   | Meanwell Driver                                                              |  |
| Luminous flux | 3000K7,020Lm<br>4000K7,260Lm<br>4500K7,560Lm<br>5000K7,860Lm<br>5700K8,100Lm |  |
| Input voltage | 120-277VAC                                                                   |  |
| Life Span     | 50,000hours                                                                  |  |
| Beam Angle    | 120 °                                                                        |  |
| Power Factor  | >0.97                                                                        |  |
| Color Temp    | 3000/4000/4500/5000/5700K                                                    |  |
| IP rating     | Inside sealed fixture                                                        |  |