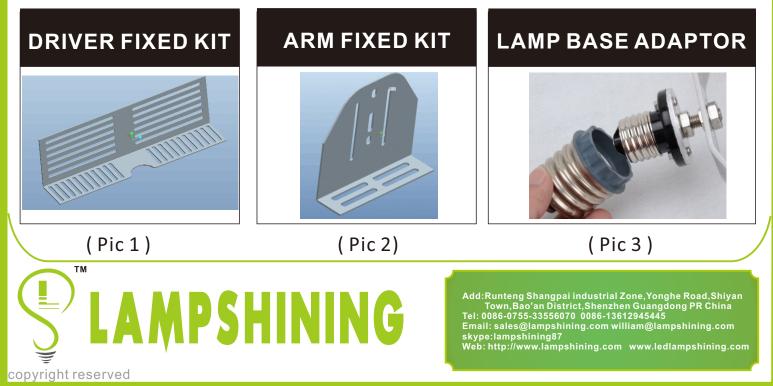

#### **Main Construction Features**

Accessories

1,When you are using this led retrofit kit in the canopy,wall pack and parking lot shoebox fixture, you may need a kit to have the driver fixed (Pic 1)

- 2,When you have less space to put a lamp with E26 or E39 base,you may choose to use the arm fixed kit(Pic 2)
- 3, When your traditional fixture has a E40 lamp socket, you may need an adaptor (Pic 3)