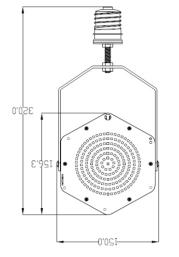

### **Outer Dimension**

| E39 shortest size | 9.84''*5.47''  |
|-------------------|----------------|
| E39 longest size  | 12.59''*5.47'' |

| Model NO.     | LSRK-60WXY                                                                   |  |
|---------------|------------------------------------------------------------------------------|--|
| Chip Type     | RF-Q30RA**A-07-C2                                                            |  |
| Driver type   | Meanwell Driver                                                              |  |
| Luminous flux | 3000K7,020Lm<br>4000K7,260Lm<br>4500K7,560Lm<br>5000K7,860Lm<br>5700K8,100Lm |  |
| Input voltage | 120-277VAC                                                                   |  |
| Life Span     | 50,000hours                                                                  |  |
| Beam Angle    | 120 °                                                                        |  |
| Power Factor  | >0.97                                                                        |  |
| Color Temp    | 3000/4000/4500/5000/5700K                                                    |  |
| IP rating     | Inside sealed fixture                                                        |  |