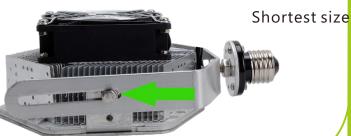

### **Outer Dimension**

| E39 shortest size | 9.84''*5.47''  |
|-------------------|----------------|
| E39 longest size  | 12.59''*5.47'' |

| Model NO.     | LSRK-60WXY                                                                   |  |
|---------------|------------------------------------------------------------------------------|--|
| Chip Type     | RF-Q30RA**A-07-C2                                                            |  |
| Driver type   | Meanwell Driver                                                              |  |
| Luminous flux | 3000K7,020Lm<br>4000K7,260Lm<br>4500K7,560Lm<br>5000K7,860Lm<br>5700K8,100Lm |  |
| Input voltage | 120-277VAC                                                                   |  |
| Life Span     | 50,000hours                                                                  |  |
| Beam Angle    | 120 °                                                                        |  |
| Power Factor  | >0.97                                                                        |  |
| Color Temp    | 3000/4000/4500/5000/5700K                                                    |  |
| IP rating     | Inside sealed fixture                                                        |  |