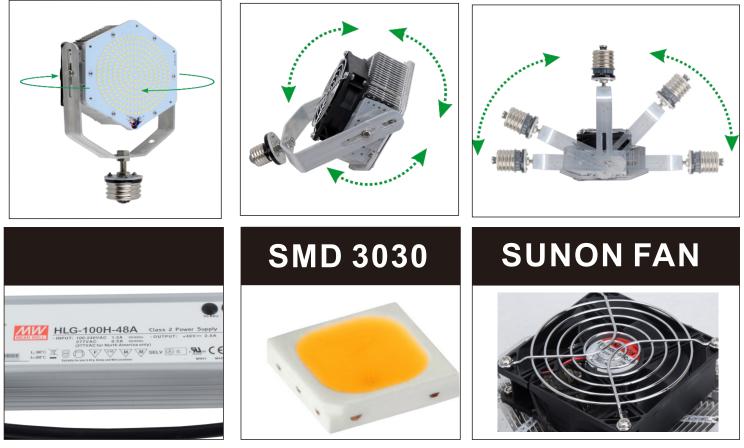

### **Main Features**

- 1,5 years warranty
- 2, With a big Sunon fan
- 3,With beam angle 120 degree
- 4, Original super bright 3030 LED
- 5, Arm adjustable with any beam angle
- 6, With the most excellent quality meanwell driver
- 7, Available running under 120-277VAC
- 8, Avaiable for street light fixtures application
- 9, Using aluminum fin heat sink which heat transfer faster than die cast
- 10, Tiny package and lighter, lower freight cost, more competitive in the market

### **Outer Dimension**

| E39 shortest size | 9.84''*5.47''  |
|-------------------|----------------|
| E39 longest size  | 12.59''*5.47'' |

| Model NO.     | LSRK-100WXY                                                                       |  |
|---------------|-----------------------------------------------------------------------------------|--|
| Chip Type     | RF-Q30RA**A-07-C2                                                                 |  |
| Driver type   | Meanwell Driver                                                                   |  |
| Luminous flux | 3000K11,800Lm<br>4000K12,540Lm<br>4500k12,650Lm<br>5000K13,000Lm<br>5700K13,500Lm |  |
| Input voltage | 120-277VAC                                                                        |  |
| Life Span     | 50,000hours                                                                       |  |
| Beam Angle    | 120 °                                                                             |  |
| Power Factor  | >0.97                                                                             |  |
| Color Temp    | 3000/4000/4500/5000/5700K                                                         |  |
| IP rating     | Inside sealed fixture                                                             |  |