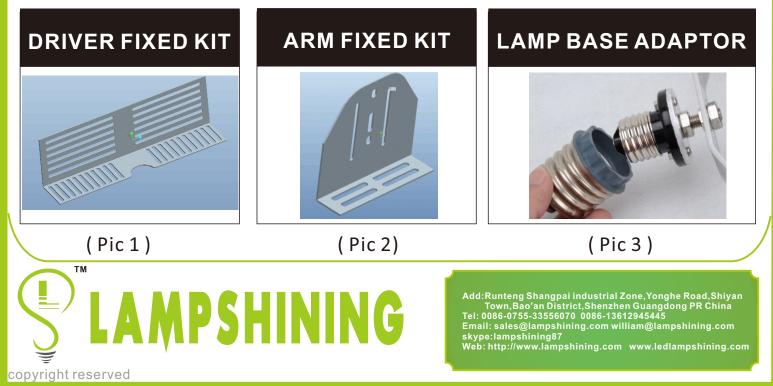

### **Main Construction Features**

Accessories

1,When you are using this led retrofit kit in the canopy,wall pack and parking lot shoebox fixture, you may need a kit to have the driver fixed (Pic 1)

- 2,When you have less space to put a lamp with E26 or E39 base,you may choose to use the arm fixed kit(Pic 2)
- 3, When your traditional fixture has a E40 lamp socket, you may need an adaptor (Pic 3)