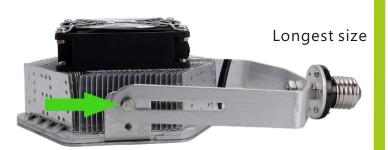

### **Outer Dimension**

| E39 shortest size | 9.84''*5.47''  |
|-------------------|----------------|
| E39 longest size  | 12.59''*5.47'' |

| Model NO.     | LSRK-100WXY                                                                       |  |
|---------------|-----------------------------------------------------------------------------------|--|
| Chip Type     | RF-Q30RA**A-07-C2                                                                 |  |
| Driver type   | Meanwell Driver                                                                   |  |
| Luminous flux | 3000K11,800Lm<br>4000K12,540Lm<br>4500k12,650Lm<br>5000K13,000Lm<br>5700K13,500Lm |  |
| Input voltage | 120-277VAC                                                                        |  |
| Life Span     | 50,000hours                                                                       |  |
| Beam Angle    | 120 °                                                                             |  |
| Power Factor  | >0.97                                                                             |  |
| Color Temp    | 3000/4000/4500/5000/5700K                                                         |  |
| IP rating     | Inside sealed fixture                                                             |  |