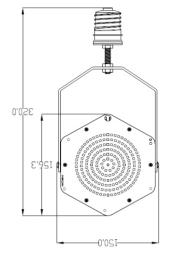

### **Outer Dimension**

| E39 shortest size | 9.84''*5.47''  |
|-------------------|----------------|
| E39 longest size  | 12.59''*5.47'' |

| Model NO.     | LSRK-100WXY                                                                       |  |
|---------------|-----------------------------------------------------------------------------------|--|
| Chip Type     | RF-Q30RA**A-07-C2                                                                 |  |
| Driver type   | Meanwell Driver                                                                   |  |
| Luminous flux | 3000K11,800Lm<br>4000K12,540Lm<br>4500k12,650Lm<br>5000K13,000Lm<br>5700K13,500Lm |  |
| Input voltage | 120-277VAC                                                                        |  |
| Life Span     | 50,000hours                                                                       |  |
| Beam Angle    | 120 °                                                                             |  |
| Power Factor  | >0.97                                                                             |  |
| Color Temp    | 3000/4000/4500/5000/5700K                                                         |  |
| IP rating     | Inside sealed fixture                                                             |  |