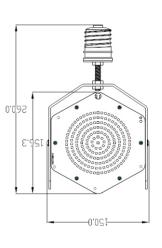

### **Outer Dimension**

| E39 shortest size | 9.84''*5.47''  |
|-------------------|----------------|
| E39 longest size  | 12.59''*5.47'' |

| Model NO.     | LSRK-100WXY                                                                       |  |
|---------------|-----------------------------------------------------------------------------------|--|
| Chip Type     | RF-Q30RA**A-07-C2                                                                 |  |
| Driver type   | Meanwell Driver                                                                   |  |
| Luminous flux | 3000K11,800Lm<br>4000K12,540Lm<br>4500k12,650Lm<br>5000K13,000Lm<br>5700K13,500Lm |  |
| Input voltage | 120-277VAC                                                                        |  |
| Life Span     | 50,000hours                                                                       |  |
| Beam Angle    | 120 °                                                                             |  |
| Power Factor  | >0.97                                                                             |  |
| Color Temp    | 3000/4000/4500/5000/5700K                                                         |  |
| IP rating     | Inside sealed fixture                                                             |  |