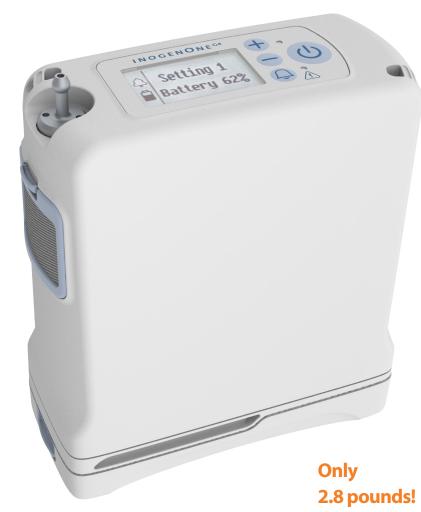

## Oxygen. Anytime. Anywhere®

The Inogen One G4 delivers the independence of a portable oxygen concentrator in one of the smallest, lightest, and quietest packages available to the oxygen user today. With flow settings from 1-3, the Inogen One G4 is designed to increase independence for most users 24/7. It can be charged at home or on the go - giving you the freedom of Oxygen. Anytime. Anywhere. ®

The Inogen One® G4 is your one solution, your single solution, for oxygen at home or away.

| Weight      | 2.8 lbs. (includes single battery)                                                                                                                                                                 |
|-------------|----------------------------------------------------------------------------------------------------------------------------------------------------------------------------------------------------|
| Size        | Length: 5.91" Width: 2.68" Height: 7.2" (includes single battery)                                                                                                                                  |
| Oxygen Flow | Pulse dose delivery system<br>Three flow settings 1, 2, 3                                                                                                                                          |
| Power       | AC Power Supply 100-240V, 50-60Hz (auto sensing to allow worldwide use) DC Power Cable: for mobile use in car                                                                                      |
| Battery     | Duration (single battery): Up to 2.7 hours<br>Recharge approximately 3 hours with AC or DC power<br>Duration (double battery): Up to 5 hours<br>Recharge approximately 5 hours with AC or DC power |
| Noise Level | 40 dBA*                                                                                                                                                                                            |
| Warranty    | 3 year standard warranty**                                                                                                                                                                         |
| Operation   | Simple control functions and easy-to-read LCD display                                                                                                                                              |
| Use         | Designed for 24/7 use and conforms to all applicable FAA requirements for POC use on board an aircraft                                                                                             |