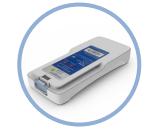

## INOGENONE G4

## Oxygen. Anytime. Anywhere®

The Inogen One G4 delivers the independence of a portable oxygen concentrator in one of the smallest, lightest, and quietest packages available to the oxygen user today. With flow settings from 1-3, the Inogen One G4 is designed to increase independence for most users 24/7. It can be charged at home or on the go - giving you the freedom of Oxygen. Anytime. Anywhere. ®

The Inogen One® G4 is your one solution, your single solution, for oxygen at home or away.

| Weight      | 2.8 lbs. (includes single battery)                                                                                                                                                                 |
|-------------|----------------------------------------------------------------------------------------------------------------------------------------------------------------------------------------------------|
| Size        | Length: 5.91" Width: 2.68" Height: 7.2" (includes single battery)                                                                                                                                  |
| Oxygen Flow | Pulse dose delivery system<br>Three flow settings 1, 2, 3                                                                                                                                          |
| Power       | AC Power Supply 100-240V, 50-60Hz (auto sensing to allow worldwide use) DC Power Cable: for mobile use in car                                                                                      |
| Battery     | Duration (single battery): Up to 2.7 hours<br>Recharge approximately 3 hours with AC or DC power<br>Duration (double battery): Up to 5 hours<br>Recharge approximately 5 hours with AC or DC power |
| Noise Level | 40 dBA*                                                                                                                                                                                            |
| Warranty    | 3 year standard warranty**                                                                                                                                                                         |
| Operation   | Simple control functions and easy-to-read LCD display                                                                                                                                              |
| Use         | Designed for 24/7 use and conforms to all applicable FAA requirements for POC use on board an aircraft                                                                                             |