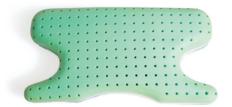

#### HERBAL GREEN TEA INFUSED MEMORY FOAM

- Infused with herbal green tea promoting the purest therapeutic sleep
- Natural ingredients can help relieve headaches and migraines
- Helps neutralize odors for lasting freshness
- Natural deodorizer that offers a pleasant scent

#### **IDEAL FOR SLEEPING IN MULTIPLE POSITIONS**

Specifically designed to encourage easier breathing by alleviating pressure from your mask to continuously give a deep relaxing sleep.