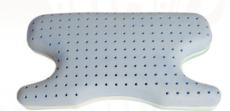

## MINT & BAMBOO INFUSED COOLING GEL MEMORY FOAM

- Infused with bamboo charcoal to absorb moisture such as sweat from the tight sealing of a CPAP mask.
- Infused with mint plant extract that provides soothing relief & calm to those users experiencing anxiety
- Blue cooling gel reduces perspiration and helps achieve the most comfortable sleep.

#### **VENTILATED MEMORY FOAM**

- Promotes air circulation
- Reduces moisture build up

HERBAL GREEN TEA INFUSED MEMORY FOAM EASY CARE 100% COTTON LUXURY REMOVABLE PILLOWCASE COOLING GEL INFUSED MEMORY FOAM