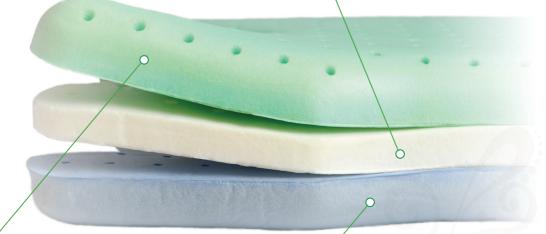

# BEST IN REST<sup>™</sup> MULTILAYERED MEMORY FOAM CPAP PILLOW

with herbal infusion is our promise & contribution to improving your sleep.

#### HERBAL GREEN TEA INFUSED MEMORY FOAM

- Infused with herbal green tea promoting the purest therapeutic sleep
- Natural ingredients can help relieve headaches and migraines
- Helps neutralize odors for lasting freshness
- Natural deodorizer that offers a pleasant scent

## MINT & BAMBOO INFUSED COOLING GEL MEMORY FOAM

- Infused with bamboo charcoal to absorb moisture such as sweat from the tight sealing of a CPAP mask.
- Infused with mint plant extract that provides soothing relief & calm to those users experiencing anxiety
- Blue cooling gel reduces perspiration and helps achieve the most comfortable sleep.

#### **VENTILATED MEMORY FOAM**

- Promotes air circulation
- Reduces moisture build up

HERBAL GREEN TEA INFUSED MEMORY FOAM EASY CARE 100% COTTON LUXURY REMOVABLE PILLOWCASE COOLING GEL INFUSED MEMORY FOAM