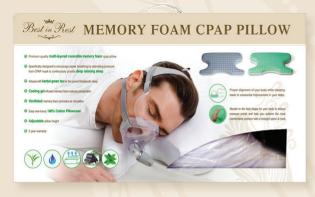

# PLEASE CONTACT US AT

888-505-0212

DirectHomeMedical.com

This premium quality, reversible Memory Foam CPAP Pillow not only reduces mask leaks but also introduces a new level of comfort by incorporating aromatherapy within a pillow.

### MOULDS TO THE BEST SHAPE FOR YOUR BODY

Reduces pressure points & helps you achieve the most comfortable position for a straight spine & neck.

#### **IDEAL FOR SLEEPING IN MULTIPLE POSITIONS**

Specifically designed to encourage easier breathing by alleviating pressure from your mask to continuously give a deep relaxing sleep.

## MINT & BAMBOO INFUSED COOLING GEL MEMORY FOAM

- Infused with bamboo charcoal to absorb moisture such as sweat from the tight sealing of a CPAP mask.
- Infused with mint plant extract that provides soothing relief & calm to those users experiencing anxiety
- Blue cooling gel reduces perspiration and helps achieve the most comfortable sleep.

#### **VENTILATED MEMORY FOAM**

- Promotes air circulation
- Reduces moisture build up

HERBAL GREEN TEA INFUSED MEMORY FOAM EASY CARE 100% COTTON LUXURY REMOVABLE PILLOWCASE COOLING GEL INFUSED MEMORY FOAM