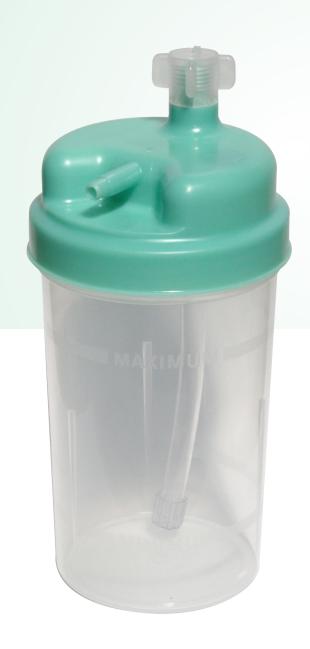

## Bubble Humidifier

## Item# RES050

20/case

- 6 PSI pressure relief valve
- Flows from 2-12 LPM
- · Holds 500ml
- Disposable, durable plastic
- Unique diffuser designed to provide patient with comfortable, therapeutic humidity and minimal noise
- Defined maximum and minimum water level lines
- Recessed nipple reduces possibility of breaking off outlet connection
- · Holds 500ml
- Preset audible alarm at 6 PSI pressure relief
- Allows for use of longer lengths of oxygen tubing without the audible alarm sounding