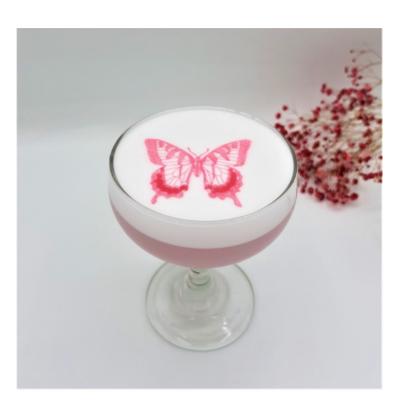

# BEV-TOPMEDIA

Create a lively atmosphere at your next event, simply by creating a personalized drinks. Bev-top media is a new marketing platform, perfectly suited to this digital, mobile and social era. It puts a highresolution image or message atop a coffee, beer, cocktail or any foam-based drink. The images are imprinted on foam using natural ingredients.