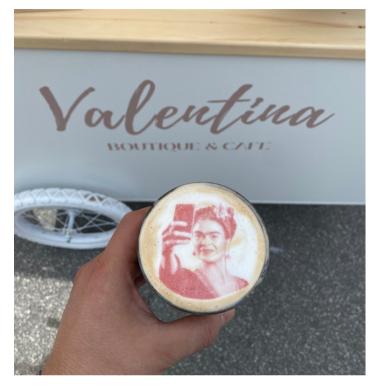

# BEV-TOPMEDIA

Create a lively atmosphere at your next event, simply by creating a personalized drinks. Bev-top media is a new marketing platform, perfectly suited to this digital, mobile and social era. It puts a highresolution image or message atop a coffee, beer, cocktail or any foam-based drink. The images are imprinted on foam using natural ingredients.