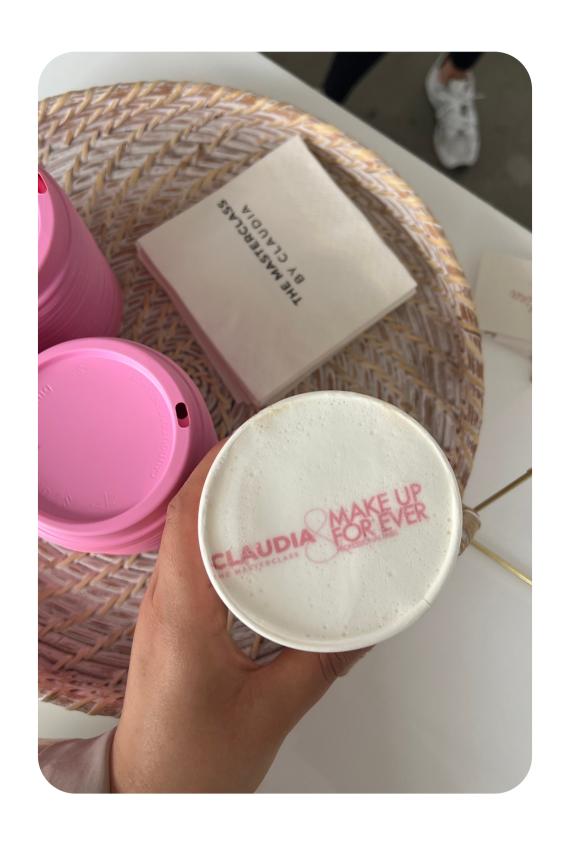

# BEV-TOPMEDIA

Create a lively atmosphere at your next event, simply by creating a personalized drinks. Bev-top media is a new marketing platform, perfectly suited to this digital, mobile and social era. It puts a highresolution image or message atop a coffee, beer, cocktail or any foam-based drink. The images are imprinted on foam using natural ingredients.