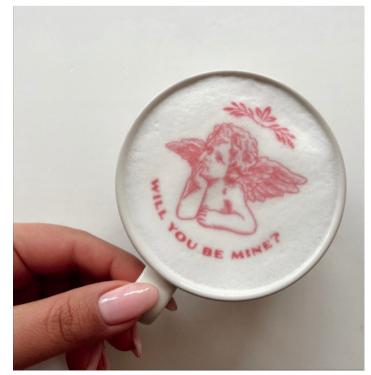

# BEV-TOPMEDIA

Create a lively atmosphere at your next event, simply by creating a personalized drinks. Bev-top media is a new marketing platform, perfectly suited to this digital, mobile and social era. It puts a highresolution image or message atop a coffee, beer, cocktail or any foam-based drink. The images are imprinted on foam using natural ingredients.