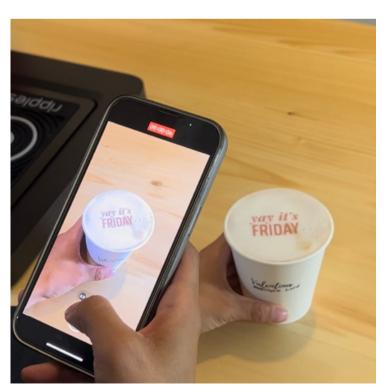

# BEV-TOPMEDIA

Create a lively atmosphere at your next event, simply by creating a personalized drinks. Bev-top media is a new marketing platform, perfectly suited to this digital, mobile and social era. It puts a highresolution image or message atop a coffee, beer, cocktail or any foam-based drink. The images are imprinted on foam using natural ingredients.