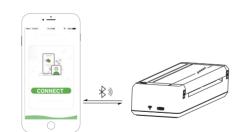

# -CONNECT YOUR MOBILE DEVICE

Open the App and click "CONNECT"

 Connect to the device by searching for Bluetooth devices and select "Poooli A4-XXXX"

5