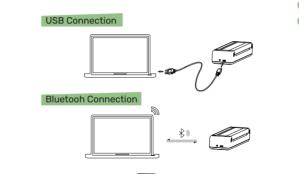

## *𝔄* CONNECT YOUR COMPUTER 𝖗

Download the drivers for Windows or Mac
 Connect your A4 printer with Bluetooth or USB-C

6

# -CONNECT YOUR MOBILE DEVICE

Open the App and click "CONNECT"

 Connect to the device by searching for Bluetooth devices and select "Poooli A4-XXXX"

5