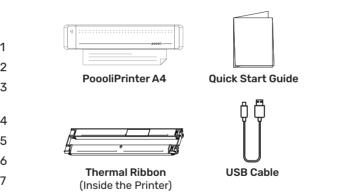

In the box \_ \_ \_ \_ \_ \_ \_ \_ 1 My PoooliPrinter parts\_\_\_\_\_2 How to use\_\_\_\_\_ Download the Poooli A4 App or Drivers \_\_\_\_\_ 4 Connect your mobile device \_\_\_\_\_ 5 Connect your computer \_\_\_\_ 6 Thermal ribbon replacement \_\_\_\_ 7

**€** TABLE OF CONTENTS ₽

- IN THE BOX -

2

𝔄 MY POOOLIPRINTER PARTS 𝒫