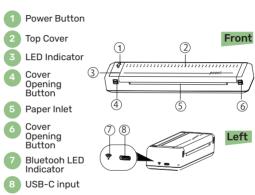

# - HOW TO USE -

### Powering ON/OFF

Hold power button for 3 seconds to turn ON/OFF PoooliPrinter XL.

### Light Status

White: Standby / Charging Completed
 Red: Cover open / Out of Ribbon
 Green: Charging

### Loading Paper

Insert A4 paper sheet in the paper inlet. Printer will feed some of the sheet automatically.

#### Recharging

Fully recharge your device before the first time use. It can be recharged from a USB charger. It takes about 180 minutes to fully recharge.

3

4