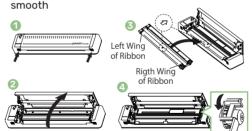

# -THERMAL RIBBON REPLACEMENT

Press the cover opening buttons on both sides
Lift the printer cover upward
Align right and left wings of ribbon
Rotate ribbon rewind wheels to make ribbon

7

PLEASE TAG US ON SOCIAL MEDIA FOR YOUR CHANCE TO BE FEATURED!