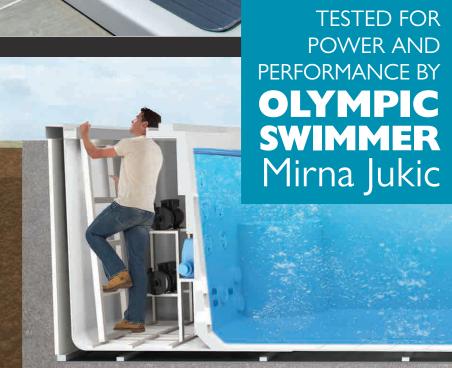

# 1-2-3 **STEPS** SAVE ON CONSTRUCTION COSTS

A pool designed for competitive swimmers through to family play, the Nautilus is easy to install and own. All the jets, electronics and moving parts are located at one end of the pool with a service hatch for easy maintenance, with no need for side access.

SWIMMING POOL

FITNESS CENTRE

WHIRLPOOL

NAUTILUS 6.0 INGROUND

THE PERFECT INGROUND POOL SOLUTION