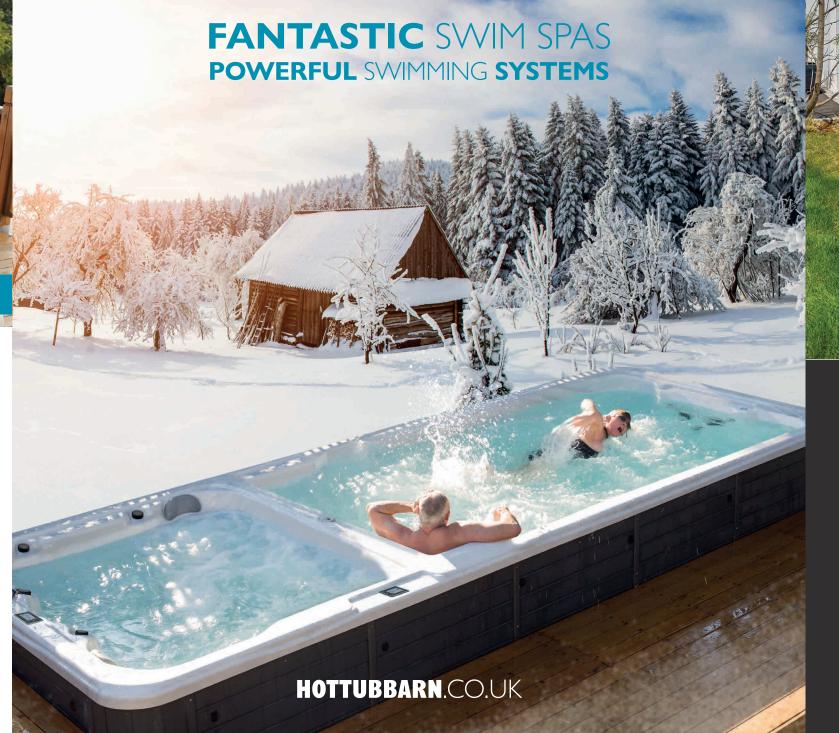

**SWIM** SPAS

NAUTILIUS 6.0 INGROUND

 $585 \times 235 \times 152 \text{ cm}$ 1264 kg | 8400 ltr

**EXERCISE** POOLS

SWIMMING POOL

FITNESS CENTRE

WHIRLPOOL

NAUTILUS 6.0 INGROUND

THE PERFECT INGROUND POOL SOLUTION