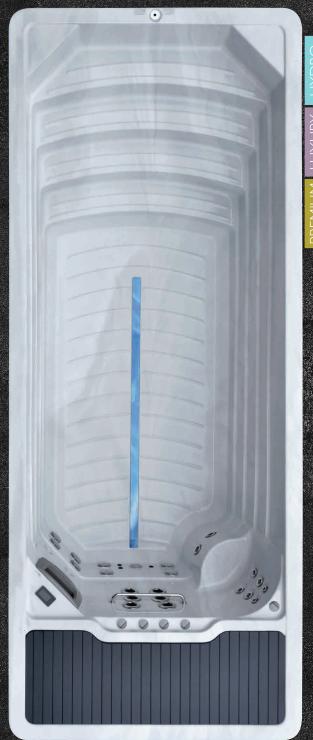

**SWIM** SPAS

NAUTILIUS 6.0 INGROUND

 $585 \times 235 \times 152 \text{ cm}$ 1264 kg | 8400 ltr

**EXERCISE** POOLS

SWIMMING POOL

FITNESS CENTRE

WHIRLPOOL

NAUTILUS 6.0 INGROUND

THE PERFECT INGROUND POOL SOLUTION

# 1-2-3 **STEPS** SAVE ON CONSTRUCTION COSTS

A pool designed for competitive swimmers through to family play, the Nautilus is easy to install and own. All the jets, electronics and moving parts are located at one end of the pool with a service hatch for easy maintenance, with no need for side access.