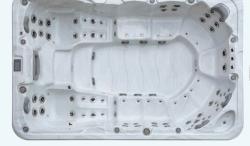

# **COMBINATION POOLS**

With a superior depth of up to 1.5m the combination pool provide powerful turbo counter current jets for the ultimate swimming workout. For relaxation the spa end features a full length lounger plus jetted seats, all with an array of powerful hydrotherapy jets.

The pool end has steps for access which also double up as cool down seats. The pool end and spa end have separate water temperature controls that can be adjusted to suit both exercise and relaxation.