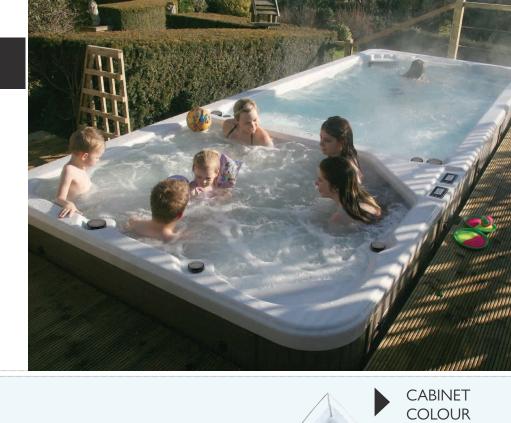

# **COMBINATION POOLS**

With a superior depth of up to 1.5m the combination pool provide powerful turbo counter current jets for the ultimate swimming workout. For relaxation the spa end features a full length lounger plus jetted seats, all with an array of powerful hydrotherapy jets.

The pool end has steps for access which also double up as cool down seats. The pool end and spa end have separate water temperature controls that can be adjusted to suit both exercise and relaxation.