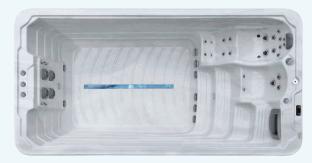

**SWIM** SPAS

NAUTILIUS 6.0 INGROUND

 $585 \times 235 \times 152 \text{ cm}$ 1264 kg | 8400 ltr

**EXERCISE** POOLS

# 1-2-3 **STEPS** SAVE ON CONSTRUCTION COSTS

A pool designed for competitive swimmers through to family play, the Nautilus is easy to install and own. All the jets, electronics and moving parts are located at one end of the pool with a service hatch for easy maintenance, with no need for side access.

SWIMMING POOL

FITNESS CENTRE

WHIRLPOOL

NAUTILUS 6.0 INGROUND

THE PERFECT INGROUND POOL SOLUTION