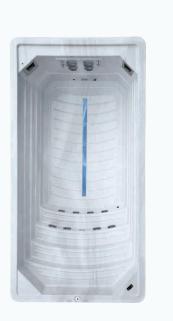

# **COMBINATION POOLS**

With a superior depth of up to 1.5m the combination pool provide powerful turbo counter current jets for the ultimate swimming workout. For relaxation the spa end features a full length lounger plus jetted seats, all with an array of powerful hydrotherapy jets.

The pool end has steps for access which also double up as cool down seats. The pool end and spa end have separate water temperature controls that can be adjusted to suit both exercise and relaxation.