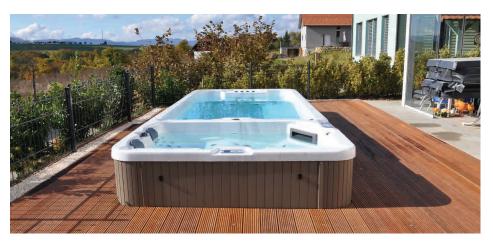

# **COMBINATION POOLS**

With a superior depth of up to 1.5m the combination pool provide powerful turbo counter current jets for the ultimate swimming workout. For relaxation the spa end features a full length lounger plus jetted seats, all with an array of powerful hydrotherapy jets.

The pool end has steps for access which also double up as cool down seats. The pool end and spa end have separate water temperature controls that can be adjusted to suit both exercise and relaxation.