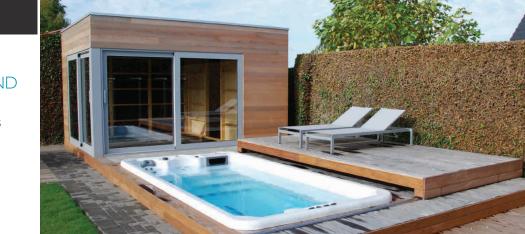

SWIMMING POOL

FITNESS CENTRE

WHIRLPOOL

NAUTILUS 6.0 INGROUND

THE PERFECT INGROUND POOL SOLUTION

# 1-2-3 **STEPS** SAVE ON CONSTRUCTION COSTS

A pool designed for competitive swimmers through to family play, the Nautilus is easy to install and own. All the jets, electronics and moving parts are located at one end of the pool with a service hatch for easy maintenance, with no need for side access.