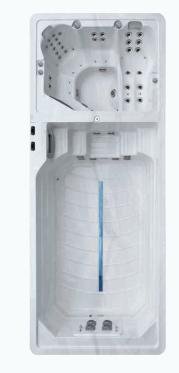

**SWIM** SPAS

NAUTILIUS 6.0 INGROUND

 $585 \times 235 \times 152 \text{ cm}$ 1264 kg | 8400 ltr

**EXERCISE** POOLS

# 1-2-3 **STEPS** SAVE ON CONSTRUCTION COSTS

A pool designed for competitive swimmers through to family play, the Nautilus is easy to install and own. All the jets, electronics and moving parts are located at one end of the pool with a service hatch for easy maintenance, with no need for side access.

SWIMMING POOL

FITNESS CENTRE

WHIRLPOOL

NAUTILUS 6.0 INGROUND

THE PERFECT INGROUND POOL SOLUTION