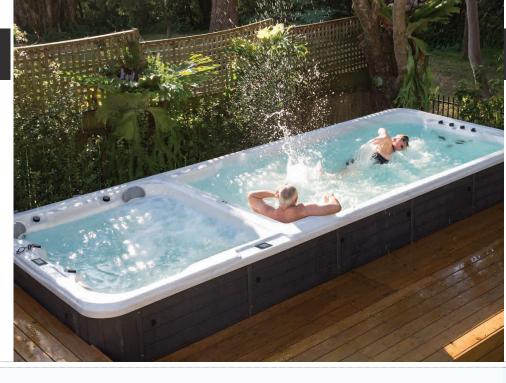

# **COMBINATION POOLS**

With a superior depth of up to 1.5m the combination pool provide powerful turbo counter current jets for the ultimate swimming workout. For relaxation the spa end features a full length lounger plus jetted seats, all with an array of powerful hydrotherapy jets.

The pool end has steps for access which also double up as cool down seats. The pool end and spa end have separate water temperature controls that can be adjusted to suit both exercise and relaxation.