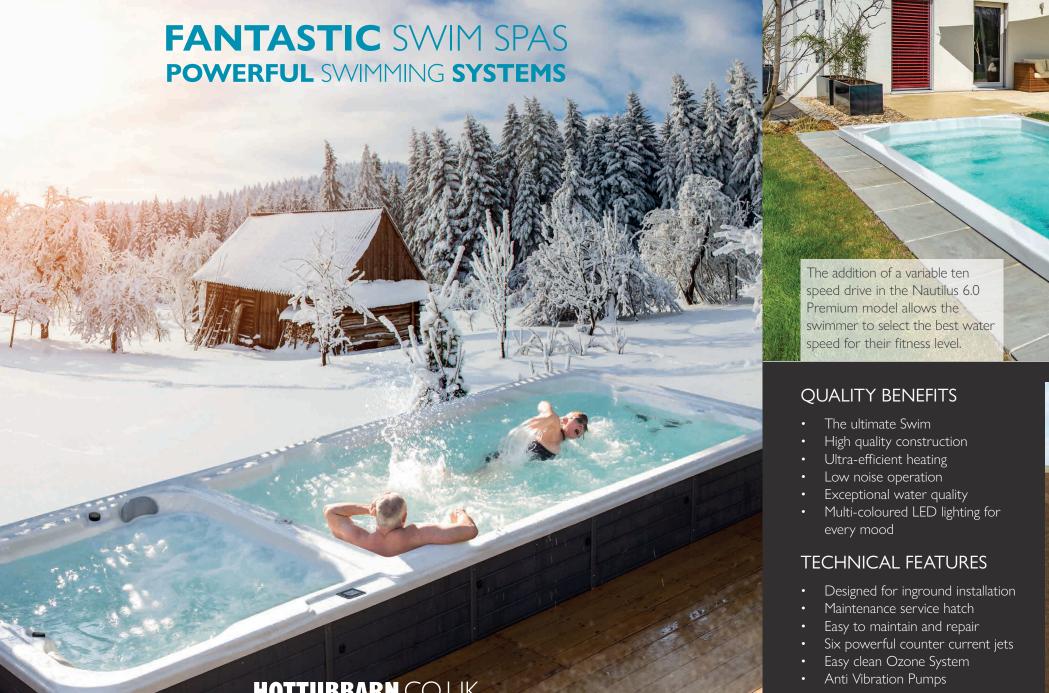

**SWIM** SPAS

NAUTILIUS 6.0 INGROUND

 $585 \times 235 \times 152 \text{ cm}$ 1264 kg | 8400 ltr

**EXERCISE** POOLS

# 1-2-3 **STEPS** SAVE ON CONSTRUCTION COSTS

A pool designed for competitive swimmers through to family play, the Nautilus is easy to install and own. All the jets, electronics and moving parts are located at one end of the pool with a service hatch for easy maintenance, with no need for side access.

SWIMMING POOL

FITNESS CENTRE

WHIRLPOOL

NAUTILUS 6.0 INGROUND

THE PERFECT INGROUND POOL SOLUTION