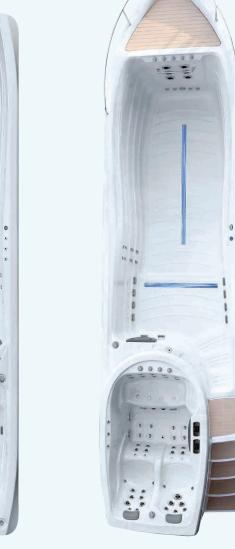

**SWIM** SPAS

NAUTILIUS 6.0 INGROUND

 $585 \times 235 \times 152 \text{ cm}$ 1264 kg | 8400 ltr

**EXERCISE** POOLS

# 1-2-3 **STEPS** SAVE ON CONSTRUCTION COSTS

A pool designed for competitive swimmers through to family play, the Nautilus is easy to install and own. All the jets, electronics and moving parts are located at one end of the pool with a service hatch for easy maintenance, with no need for side access.

SWIMMING POOL

FITNESS CENTRE

WHIRLPOOL

NAUTILUS 6.0 INGROUND

THE PERFECT INGROUND POOL SOLUTION