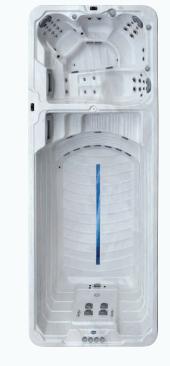

# **COMBINATION POOLS**

With a superior depth of up to 1.5m the combination pool provide powerful turbo counter current jets for the ultimate swimming workout. For relaxation the spa end features a full length lounger plus jetted seats, all with an array of powerful hydrotherapy jets.

The pool end has steps for access which also double up as cool down seats. The pool end and spa end have separate water temperature controls that can be adjusted to suit both exercise and relaxation.