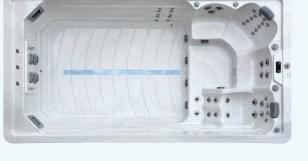

# **COMBINATION POOLS**

With a superior depth of up to 1.5m the combination pool provide powerful turbo counter current jets for the ultimate swimming workout. For relaxation the spa end features a full length lounger plus jetted seats, all with an array of powerful hydrotherapy jets.

The pool end has steps for access which also double up as cool down seats. The pool end and spa end have separate water temperature controls that can be adjusted to suit both exercise and relaxation.