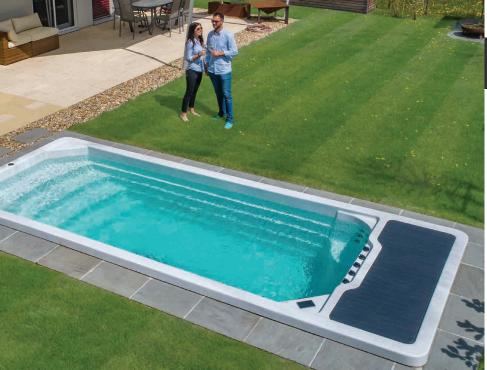

**SWIM** SPAS

NAUTILIUS 6.0 INGROUND

 $585 \times 235 \times 152 \text{ cm}$ 1264 kg | 8400 ltr

**EXERCISE** POOLS

# 1-2-3 **STEPS** SAVE ON CONSTRUCTION COSTS

A pool designed for competitive swimmers through to family play, the Nautilus is easy to install and own. All the jets, electronics and moving parts are located at one end of the pool with a service hatch for easy maintenance, with no need for side access.

SWIMMING POOL

FITNESS CENTRE

WHIRLPOOL

NAUTILUS 6.0 INGROUND

THE PERFECT INGROUND POOL SOLUTION