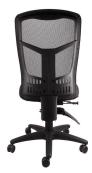

## $\underset{\mathsf{High\ back\ executive/task\ chair}}{\mathsf{MIRAE}\ H/B}$

## **Features:**

Fully ergonomic 4 lever mechanism Seat slide Feature

## **Options**

Available in black Black armrests Polsihed alloy base Polished alloy armrests Headrest available

Also available in medium back (see Mirae M/B)

| DIMENSIONS                     |   |       |
|--------------------------------|---|-------|
| Seat                           | W | 510mm |
|                                | D | 470mm |
| Back                           | Н | 650mm |
|                                | W | 490mm |
| Seat Height Range (From Floor) |   |       |
| 490 - 620mm                    |   |       |
| Back Height Range (From Floor) |   |       |
| 1050 - 1180mm                  |   |       |
| Arm Height Range (From Floor)  |   |       |
| 660 - 860mm                    |   |       |