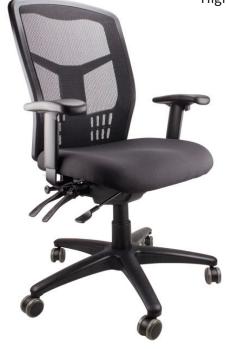

## $\underset{\mathsf{High\ back\ executive/task\ chair}}{\mathsf{MIRAE}\ H/B}$

## **Features:**

Fully ergonomic 4 lever mechanism Seat slide Feature

## **Options**

Available in black Black armrests Polsihed alloy base Polished alloy armrests Headrest available

Also available in medium back (see Mirae M/B)

| DIMENSIONS                     |   |       |
|--------------------------------|---|-------|
| Seat                           | W | 510mm |
|                                | D | 470mm |
| Back                           | Н | 650mm |
|                                | W | 490mm |
| Seat Height Range (From Floor) |   |       |
| 490 - 620mm                    |   |       |
| Back Height Range (From Floor) |   |       |
| 1050 - 1180mm                  |   |       |
| Arm Height Range (From Floor)  |   |       |
| 660 - 860mm                    |   |       |