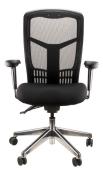

## $\underset{\mathsf{High\ back\ executive/task\ chair}}{\mathsf{MIRAE}\ H/B}$

## **Features:**

Fully ergonomic 4 lever mechanism Seat slide Feature

## **Options**

Available in black Black armrests Polsihed alloy base Polished alloy armrests Headrest available

Also available in medium back (see Mirae M/B)

| DIMENSIONS                     |   |       |
|--------------------------------|---|-------|
| Seat                           | W | 510mm |
|                                | D | 470mm |
| Back                           | Н | 650mm |
|                                | W | 490mm |
| Seat Height Range (From Floor) |   |       |
| 490 - 620mm                    |   |       |
| Back Height Range (From Floor) |   |       |
| 1050 - 1180mm                  |   |       |
| Arm Height Range (From Floor)  |   |       |
| 660 - 860mm                    |   |       |