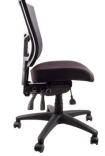

## MADRID M/B

Medium back task chair

AFRDI

Features: Ratchet height adjustable backrest Fully ergonomic 4 lever mechanism Large stitched seat Seat slide feature

**Specifications BIFMA** tested Weight rating of 110kg 7 year warranty AFRDI Level 6

## **Options**

Available in black Black armrests Polished alloy base Polished alloy armrests Drafting kit

Also available in high back (see Madrid H/B)

| DIMENSIONS                     |   |       |
|--------------------------------|---|-------|
| Seat                           | W | 520mm |
|                                | D | 510mm |
| Back                           | Н | 520mm |
|                                | W | 490mm |
| Seat Height Range (From Floor) |   |       |
| 520 - 660mm                    |   |       |
| Back Height Range (From Floor) |   |       |
| 930 - 1140mm                   |   |       |
| Arm Height Range (From Floor)  |   |       |
| 660 - 860mm                    |   |       |