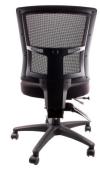

## MADRID M/B

Medium back task chair

AFRDI

Features: Ratchet height adjustable backrest Fully ergonomic 4 lever mechanism Large stitched seat Seat slide feature

**Specifications BIFMA** tested Weight rating of 110kg 7 year warranty AFRDI Level 6

## **Options**

Available in black Black armrests Polished alloy base Polished alloy armrests Drafting kit

Also available in high back (see Madrid H/B)

| DIMENSIONS                     |   |       |
|--------------------------------|---|-------|
| Seat                           | W | 520mm |
|                                | D | 510mm |
| Back                           | Н | 520mm |
|                                | W | 490mm |
| Seat Height Range (From Floor) |   |       |
| 520 - 660mm                    |   |       |
| Back Height Range (From Floor) |   |       |
| 930 - 1140mm                   |   |       |
| Arm Height Range (From Floor)  |   |       |
| 660 - 860mm                    |   |       |