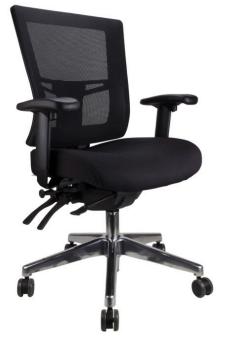

## MADRID M/B

Medium back task chair

AFRDI

Features: Ratchet height adjustable backrest Fully ergonomic 4 lever mechanism Large stitched seat Seat slide feature

**Specifications BIFMA** tested Weight rating of 110kg 7 year warranty AFRDI Level 6

## **Options**

Available in black Black armrests Polished alloy base Polished alloy armrests Drafting kit

Also available in high back (see Madrid H/B)

| DIMENSIONS                     |   |       |
|--------------------------------|---|-------|
| Seat                           | W | 520mm |
|                                | D | 510mm |
| Back                           | Н | 520mm |
|                                | W | 490mm |
| Seat Height Range (From Floor) |   |       |
| 520 - 660mm                    |   |       |
| Back Height Range (From Floor) |   |       |
| 930 - 1140mm                   |   |       |
| Arm Height Range (From Floor)  |   |       |
| 660 - 860mm                    |   |       |