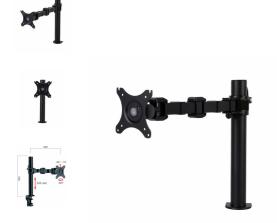

# **Revolve Single Monitor Arm**

Liberate your work top space and improve posture with a Revolve pole mounted single monitor arm.

With 360 degree horizontal adjustment and cable management within the pole, and backed by a 3 year warranty.

### **Product Features**

- Suits 10" 30" Monitors
- 200 340mm Height Range
- 392mm Centre Pole Height
- 435mm Arm Reach
- 85 > 15 Degree Vertical Tilt
- 360 Degree Horizontal Adjustment
- 10kg Weight Rating per Arm
- Cable Management within Pole

## Specifications

| SKU            | Height Range |       | Overall Height |     |        |
|----------------|--------------|-------|----------------|-----|--------|
| RMA1 BL        | 260 - 360mm  |       | 392mm          |     |        |
| Box Dimensions |              |       |                |     |        |
| Box Number     | Width        | Depth | Height         | СВМ | Weight |