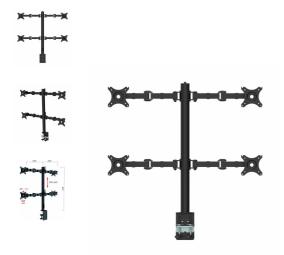

## **Revolve Quad Monitor Arm**

Liberate your work top space and improve posture with a Revolve pole mounted quad monitor arm.

With 360 degree horizontal adjustment and cable management within the pole, and backed by a 3 year warranty.

## **Finishes:**

- Pole Mounted Quad Monitor Arm
- Suits 10" 30" Monitors
- 200-660mm Height Range
- 708mm Centre Pole Height
- 360mm Arm Reach
- 85 > 15 Degree Vertical Tilt
- 360 Degree Horizontal Adjustment
- 10kg Weight Rating per Arm
- Cable Management within Pole