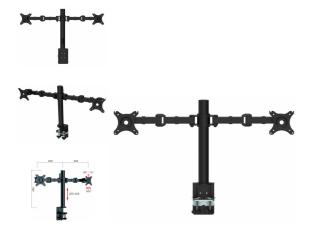

## **Revolve Dual Monitor Arm**

Liberate your work top space and improve posture with a Revolve pole mounted dual monitor arm.

With 360 degree horizontal adjustment and cable management within the pole, and backed by a 3 year warranty.

### **Product Features**

- Pole Mounted Dual Monitor Arm
- Suits 10" 30" Monitors
- 200 400mm Height Range
- 450mm Centre Pole Height
- 360mm Arm Reach
- 85 > 15 Degree Vertical Tilt
- 360 Degree Horizontal Adjustment
- 10kg Weight Rating per Arm
- Cable Management within Pole

### **Specifications**

| SKU            | Height Range | Overall Height |
|----------------|--------------|----------------|
| RMA2 BL        | 260 - 360mm  | 392mm          |
| Box Dimensions |              |                |