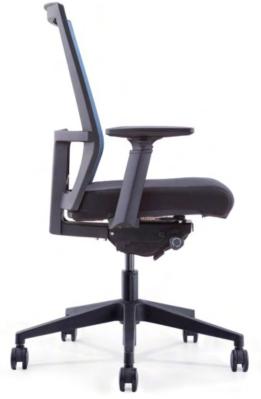

#### Intell—Mesh back

The **Intell** Executive Chair features an exclusive mesh back-set and reclining on a synchronised mechanism.

The **Intell** Chair is capable of multi position tilt locking, adjustable arms, on a self weight adjusting synchronised mechanism with an adjustable seat depth feature.

#### Specifications:

- Mesh upholstered back with an upholstered seat
- Plastic ratchet height adjustable back-rest
- Synchronized mechanism with four point tilt locking, and tension adjustment
- Sliding seat forward & backwards
- Height adjustable armrest with PU arm padding
- Tested plastic base with tested PU castors
- Korean SAMHONGSA black powder coated gas lift

#### **Function**

- Fully upholstered seat in black fabric
- Synchronized mechanism with four point tilt locking, and tension adjustment
- Synchronised mechanism
- Sliding seat forward & backwards
- Plastic ratchet height adjustable backrest
- Mesh back for enhanced breathability
- Gas lift height adjustment
- Plastic base with castors
- Height adjustable, self skinned polyurethane arms