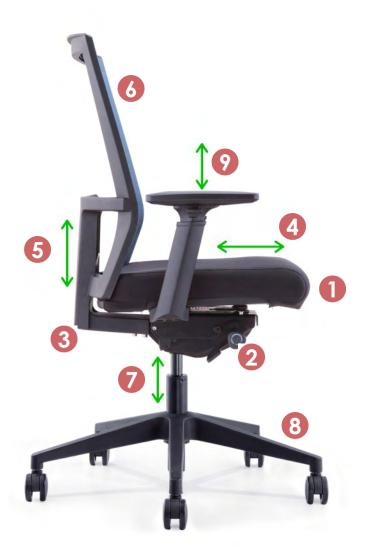

#### Specifications:

- Mesh upholstered back with an upholstered seat
- Plastic ratchet height adjustable back-rest
- Synchronized mechanism with four point tilt locking, and tension adjustment
- Sliding seat forward & backwards
- Height adjustable armrest with PU arm padding
- Tested plastic base with tested PU castors
- Korean SAMHONGSA black powder coated gas lift

#### **Function**

- Fully upholstered seat in black fabric
- Synchronized mechanism with four point tilt locking, and tension adjustment
- Synchronised mechanism
- Sliding seat forward & backwards
- Plastic ratchet height adjustable backrest
- Mesh back for enhanced breathability
- Gas lift height adjustment
- Plastic base with castors
- Height adjustable, self skinned polyurethane arms