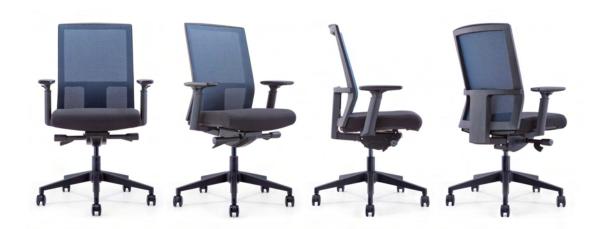

#### Intell—Mesh back

The **Intell** Executive Chair features an exclusive mesh back-set and reclining on a synchronised mechanism.

The **Intell** Chair is capable of multi position tilt locking, adjustable arms, on a self weight adjusting synchronised mechanism with an adjustable seat depth feature.

Clever engineering ensures that the **Intell** Executive Chair range will suit perfectly where performance, ergonomics and value resonate.

The **Intell** Executive chair is a new design introduced to add vibrancy and energy to any modern work environment.