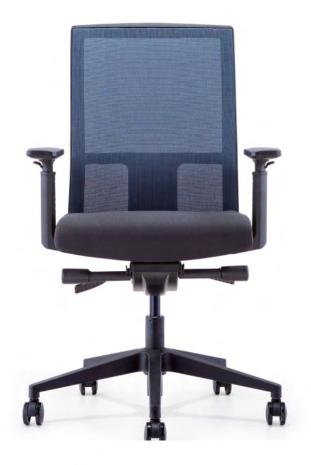

#### Intell—Mesh back

The **Intell** Executive Chair features an exclusive mesh back-set and reclining on a synchronised mechanism.

The **Intell** Chair is capable of multi position tilt locking, adjustable arms, on a self weight adjusting synchronised mechanism with an adjustable seat depth feature.

#### Specifications:

- Mesh upholstered back with an upholstered seat
- Plastic ratchet height adjustable back-rest
- Synchronized mechanism with four point tilt locking, and tension adjustment
- Sliding seat forward & backwards
- Height adjustable armrest with PU arm padding
- Tested plastic base with tested PU castors
- Korean SAMHONGSA black powder coated gas lift

#### **Function**

- Fully upholstered seat in black fabric
- Synchronized mechanism with four point tilt locking, and tension adjustment
- Synchronised mechanism
- Sliding seat forward & backwards
- Plastic ratchet height adjustable backrest
- Mesh back for enhanced breathability
- Gas lift height adjustment
- Plastic base with castors
- Height adjustable, self skinned polyurethane arms