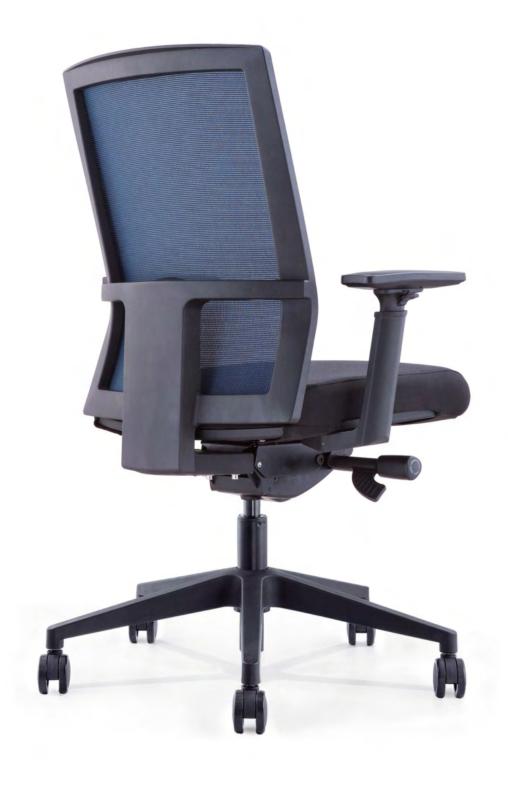

#### Intell—Mesh back

The **Intell** Executive Chair features an exclusive mesh back-set and reclining on a synchronised mechanism.

The **Intell** Chair is capable of multi position tilt locking, adjustable arms, on a self weight adjusting synchronised mechanism with an adjustable seat depth feature.

#### Specifications:

- Mesh upholstered back with an upholstered seat
- Plastic ratchet height adjustable back-rest
- Synchronized mechanism with four point tilt locking, and tension adjustment
- Sliding seat forward & backwards
- Height adjustable armrest with PU arm padding
- Tested plastic base with tested PU castors
- Korean SAMHONGSA black powder coated gas lift

#### **Function**

- Fully upholstered seat in black fabric
- Synchronized mechanism with four point tilt locking, and tension adjustment
- Synchronised mechanism
- Sliding seat forward & backwards
- Plastic ratchet height adjustable backrest
- Mesh back for enhanced breathability
- Gas lift height adjustment
- Plastic base with castors
- Height adjustable, self skinned polyurethane arms