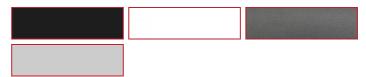

# GO Vertical Filing Cabinets



The Go filing cabinet range is built to last with a riveted construction, anti tilt locking and heavy duty ball bearing runners.

Fully tested to Australian standards and backed by a 10 year warranty.

#### Finishes:



### **Product Features**

- Riveted Construction for Extra Strength
- Anti Tilt Locking
- Master key locking
- Keyed alike locks optional extra
- Heavy Duty Ball Bearing Runners
- Comes Fully assembled
- AFRDI Tested

### Options

- GFCA2 2 Drawer
- GFCA3 3 Drawer
- GFCA4 4 Drawer

## Specifications

| SKU   | Width | Depth | Height |
|-------|-------|-------|--------|
| GFCA2 | 460mm | 620mm | 705mm  |
| GFCA3 | 460mm | 620mm | 1016mm |
| GFCA4 | 460mm | 620mm | 1321mm |

# **Box Dimensions**

| Box Number | Width | Depth | Height | СВМ  | Weight |
|------------|-------|-------|--------|------|--------|
| 1          | 460mm | 620mm | 705mm  | 0.20 | 24kg   |
| 2          | 460mm | 620mm | 1016mm | 0.29 | 32kg   |
| 3          | 460mm | 620mm | 1321mm | 0.38 | 42kg   |