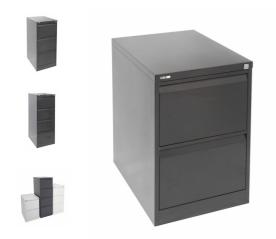

# GO Vertical Filing Cabinets

The Go filing cabinet range is built to last with a riveted construction, anti tilt locking and heavy duty ball bearing runners.

Fully tested to Australian standards and backed by a 10 year warranty.

### **Product Features**

- Riveted Construction for Extra Strength
- Anti Tilt Locking
- Master key locking
- Keyed alike locks optional extra
- Heavy Duty Ball Bearing Runners
- Comes Fully assembled
- AFRDI Tested

### Options

- GFCA2 2 Drawer
- GFCA3 3 Drawer
- GFCA4 4 Drawer