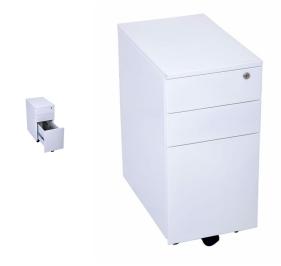

# GO Steel Slimline Mobile Pedestal

The Rapidline slimline mobile allows more leg room for users and takes foolscap folders back to front.

Ball bearing drawer runners, fifth wheel for stability and backed by a 10 year warranty.

## **Product Features**

- Master key locking
- Takes Foolscap Files Back to the Front
- Ball Bearing Runners
- Flush Drawer Front
- Fifth Wheel for Stability
- Top Drawer size 230mm W x 460mm D x 65mm H
- File Drawer size 230mm W x 460mm D x 250mm H