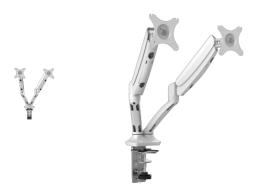

#### **Product Features**

Executive Gas Spring Dual Monitor Arm

• Effortless Rotating, Pivoting & Extendable Adjustments

• Tilt Range: -85 Degrees to 15 Degrees

Screen Size: 17" – 27"
Loading Capacity: 2 -9Kg

Vesa Size: 75mm x 75mm – 100mm x 100mm

• Clamp and Grommet Fix Kit Included

Maximum Height Range: 414mm (From Desk Top)

Maximum Forward Extension: 412mm