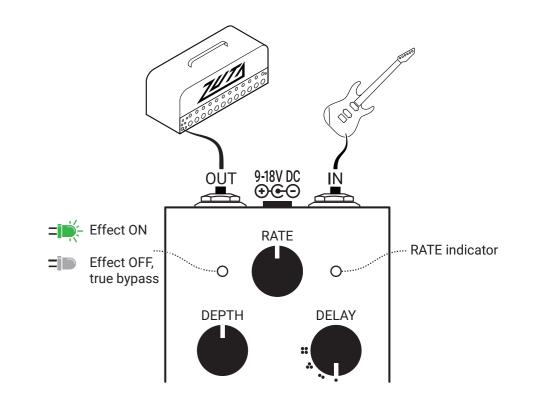

**RATE** control for the speed of the chorus effect.

**DEPTH** control for the amount of pitch shift.

**DELAY** internal delay for different chorus effect. Short• to long::.

LED L green - effect ON, unlit - effect OFF (true bypass).

LED R RATE indicator.