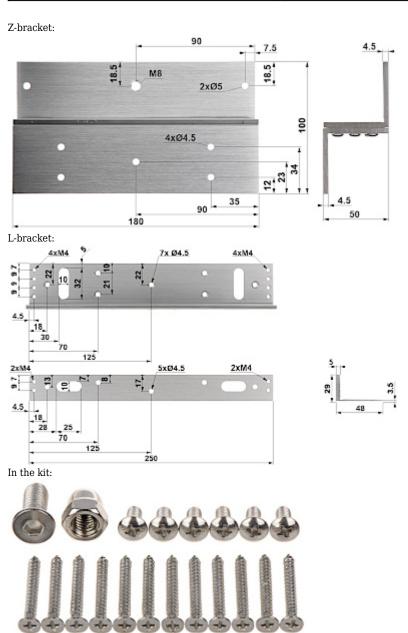

Z-bracket and L-bracket set for the ASF280A / ASF280B electromagnetic lock with load capacity of 280 kg.

| Material:    | Aluminum         |
|--------------|------------------|
| Application: | ASF280A, ASF280B |
| Weight:      | 0.58 kg (total)  |

## User Manual

Code: ASF280ZL Z-BRACKET AND L-BRACKET **ASF280ZL** DAHUA

| Dimensions:           | 250 x 48 x 28 mm - L-bracket<br>180 x 100 x 50 mm - Z-bracket |
|-----------------------|---------------------------------------------------------------|
| Manufacturer / Brand: | DAHUA                                                         |
| Guarantee:            | 3 years                                                       |