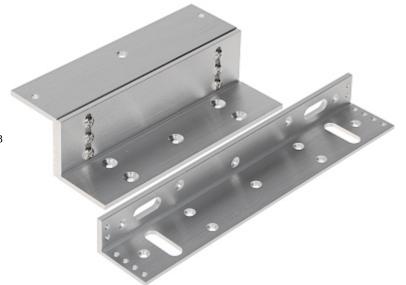

Z-bracket and L-bracket set for the ASF280A / ASF280B electromagnetic lock with load capacity of 280 kg.

| Material:    | Aluminum         |
|--------------|------------------|
| Application: | ASF280A, ASF280B |
| Weight:      | 0.58 kg (total)  |

## User Manual

Code: ASF280ZL Z-BRACKET AND L-BRACKET **ASF280ZL** DAHUA

| Dimensions:           | 250 x 48 x 28 mm - L-bracket<br>180 x 100 x 50 mm - Z-bracket |
|-----------------------|---------------------------------------------------------------|
| Manufacturer / Brand: | DAHUA                                                         |
| Guarantee:            | 3 years                                                       |