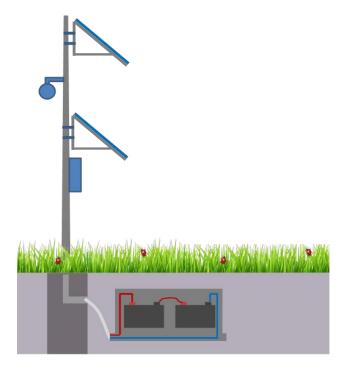

## **Application**

#### Note:

- 1. The position of the pit should be in a dry area, the shape of the pit should be as regular as possible;
- 2. In some bitter cold areas, the installation depth of the battery storage box should be below 1 meter or more (below the frozen soil layer).