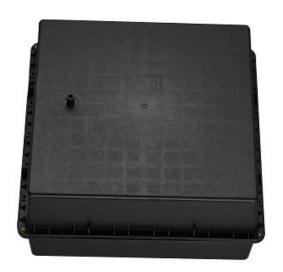

# DH-PFM374-H400

**Special Solar Battery Storage Box** 

#### **Features**

- Directly bury the battery underground, solve the water-proof or anti-theft problem;
- A unique design of the fence-style ribs in the storage box, not only ensure the pressure strength, but also solve the heat insulation problem in the internal environment;
- When the wires pass through the wire hole of buried box to the bottom of light pole, the air-out problem is solved at the same time.
- Made of engineering PP material, corrosion resistance, easy for the installation and future maintenance or battery replacement (reusable).

#### **Technical Specifications**

| Model                    | DH-PFM374-H400                                                |
|--------------------------|---------------------------------------------------------------|
| Parameter                |                                                               |
| Capacity                 | 12V-400Ah                                                     |
| Storage space            | 2pcs *12V gel battery (max. DC12V 200AH)                      |
| Inner dimension          | 550mmx550mmx270mm(21.65"x21.65"x10.63")                       |
| Outer dimension          | 613mmx613mmx315mm(24.13"x24.13"x12.4")                        |
| Material                 | Polypropylene (PP)                                            |
| Color                    | Black                                                         |
| Weight(with accessories) | 6.0kg(13.23lb)                                                |
| Installation             | Directly buried under the ground                              |
| Accessories              | S.S clip, 1.5m tube, S.S screw, silicon rubber sealing gasket |