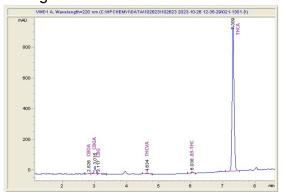

## Chromatogram

## Cannabinoid Profile by HPLC

0.18%

Delta-9-THC

0.00%

**CBD** 

26.51%

**Total Cannabinoids** 

| Cannabinoid          | % wt  | mg/g   |
|----------------------|-------|--------|
| CBDA                 | 0.106 | 1.06   |
| CBGA                 | 1.205 | 12.05  |
| CBG                  | 0.113 | 1.13   |
| THCVa                | 0.237 | 2.37   |
| Delta-9-THC          | 0.184 | 1.84   |
| THCA                 | 24.66 | 246.63 |
| Total Cannabinoids   | 26.51 | 265.1  |
| Calculated Total THC | 21.81 | 218.13 |
| Calculated CBD Yield | 0.09  | 0.93   |