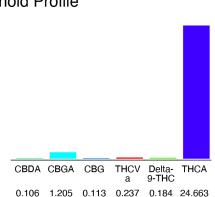

## Cannabinoid Profile by HPLC

0.18%

Delta-9-THC

0.00%

**CBD** 

26.51%

**Total Cannabinoids** 

| Cannabinoid          | % wt  | mg/g   |
|----------------------|-------|--------|
| CBDA                 | 0.106 | 1.06   |
| CBGA                 | 1.205 | 12.05  |
| CBG                  | 0.113 | 1.13   |
| THCVa                | 0.237 | 2.37   |
| Delta-9-THC          | 0.184 | 1.84   |
| THCA                 | 24.66 | 246.63 |
| Total Cannabinoids   | 26.51 | 265.1  |
| Calculated Total THC | 21.81 | 218.13 |
| Calculated CBD Yield | 0.09  | 0.93   |