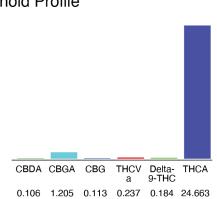

#### Cannabinoid Profile

### Cannabinoid Profile by HPLC

0.18%

Delta-9-THC

0.00%

26.51%

**Total Cannabinoids** 

| Cannabinoid          | % wt  | mg/g   |
|----------------------|-------|--------|
| CBDA                 | 0.106 | 1.06   |
| CBGA                 | 1.205 | 12.05  |
| CBG                  | 0.113 | 1.13   |
| THCVa                | 0.237 | 2.37   |
| Delta-9-THC          | 0.184 | 1.84   |
| THCA                 | 24.66 | 246.63 |
| Total Cannabinoids   | 26.51 | 265.1  |
| Calculated Total THC | 21.81 | 218.13 |
| Calculated CBD Yield | 0.09  | 0.93   |