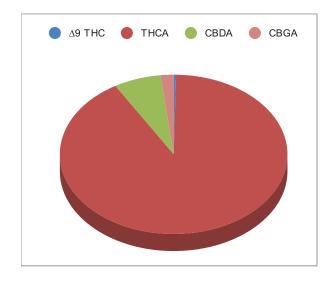

| Cannabinoids                | %Weight                                                        | mg/ gram                           | LOQ(% /w) |
|-----------------------------|----------------------------------------------------------------|------------------------------------|-----------|
| $\Delta$ 9 THC              | <loq< td=""><td><loq)< td=""><td>0.06</td></loq)<></td></loq<> | <loq)< td=""><td>0.06</td></loq)<> | 0.06      |
| THCA                        | 13.47                                                          | 134.7                              | 0.06      |
| Total THC (THCA*0.877)+9THC | 11.86                                                          | 118.6                              | 0.06      |
| CBDA                        | 0.99                                                           | 9.9                                | 0.06      |
| CBD                         | <loq< td=""><td><loq)< td=""><td>0.06</td></loq)<></td></loq<> | <loq)< td=""><td>0.06</td></loq)<> | 0.06      |
| CBN                         | <loq< td=""><td><loq)< td=""><td>0.06</td></loq)<></td></loq<> | <loq)< td=""><td>0.06</td></loq)<> | 0.06      |
| $\Delta 8$ THC              | <loq< td=""><td><loq)< td=""><td>0.06</td></loq)<></td></loq<> | <loq)< td=""><td>0.06</td></loq)<> | 0.06      |
| CBC                         | <loq< td=""><td><loq)< td=""><td>0.06</td></loq)<></td></loq<> | <loq)< td=""><td>0.06</td></loq)<> | 0.06      |
| CBGA                        | 0.27                                                           | 2.7                                | 0.06      |
| CBG                         | <loq< td=""><td><loq)< td=""><td>0.06</td></loq)<></td></loq<> | <loq)< td=""><td>0.06</td></loq)<> | 0.06      |
| CBDV                        | <loq< td=""><td><loq)< td=""><td>0.06</td></loq)<></td></loq<> | <loq)< td=""><td>0.06</td></loq)<> | 0.06      |
| CBDVA                       | <loq< td=""><td><loq)< td=""><td>0.06</td></loq)<></td></loq<> | <loq)< td=""><td>0.06</td></loq)<> | 0.06      |
| THCVA                       | <loq< td=""><td><loq)< td=""><td>0.06</td></loq)<></td></loq<> | <loq)< td=""><td>0.06</td></loq)<> | 0.06      |
| CBDQ                        | <loq< td=""><td><loq)< td=""><td>0.06</td></loq)<></td></loq<> | <loq)< td=""><td>0.06</td></loq)<> | 0.06      |
| HHC                         | <loq< td=""><td><l0q)< td=""><td>0.09</td></l0q)<></td></loq<> | <l0q)< td=""><td>0.09</td></l0q)<> | 0.09      |